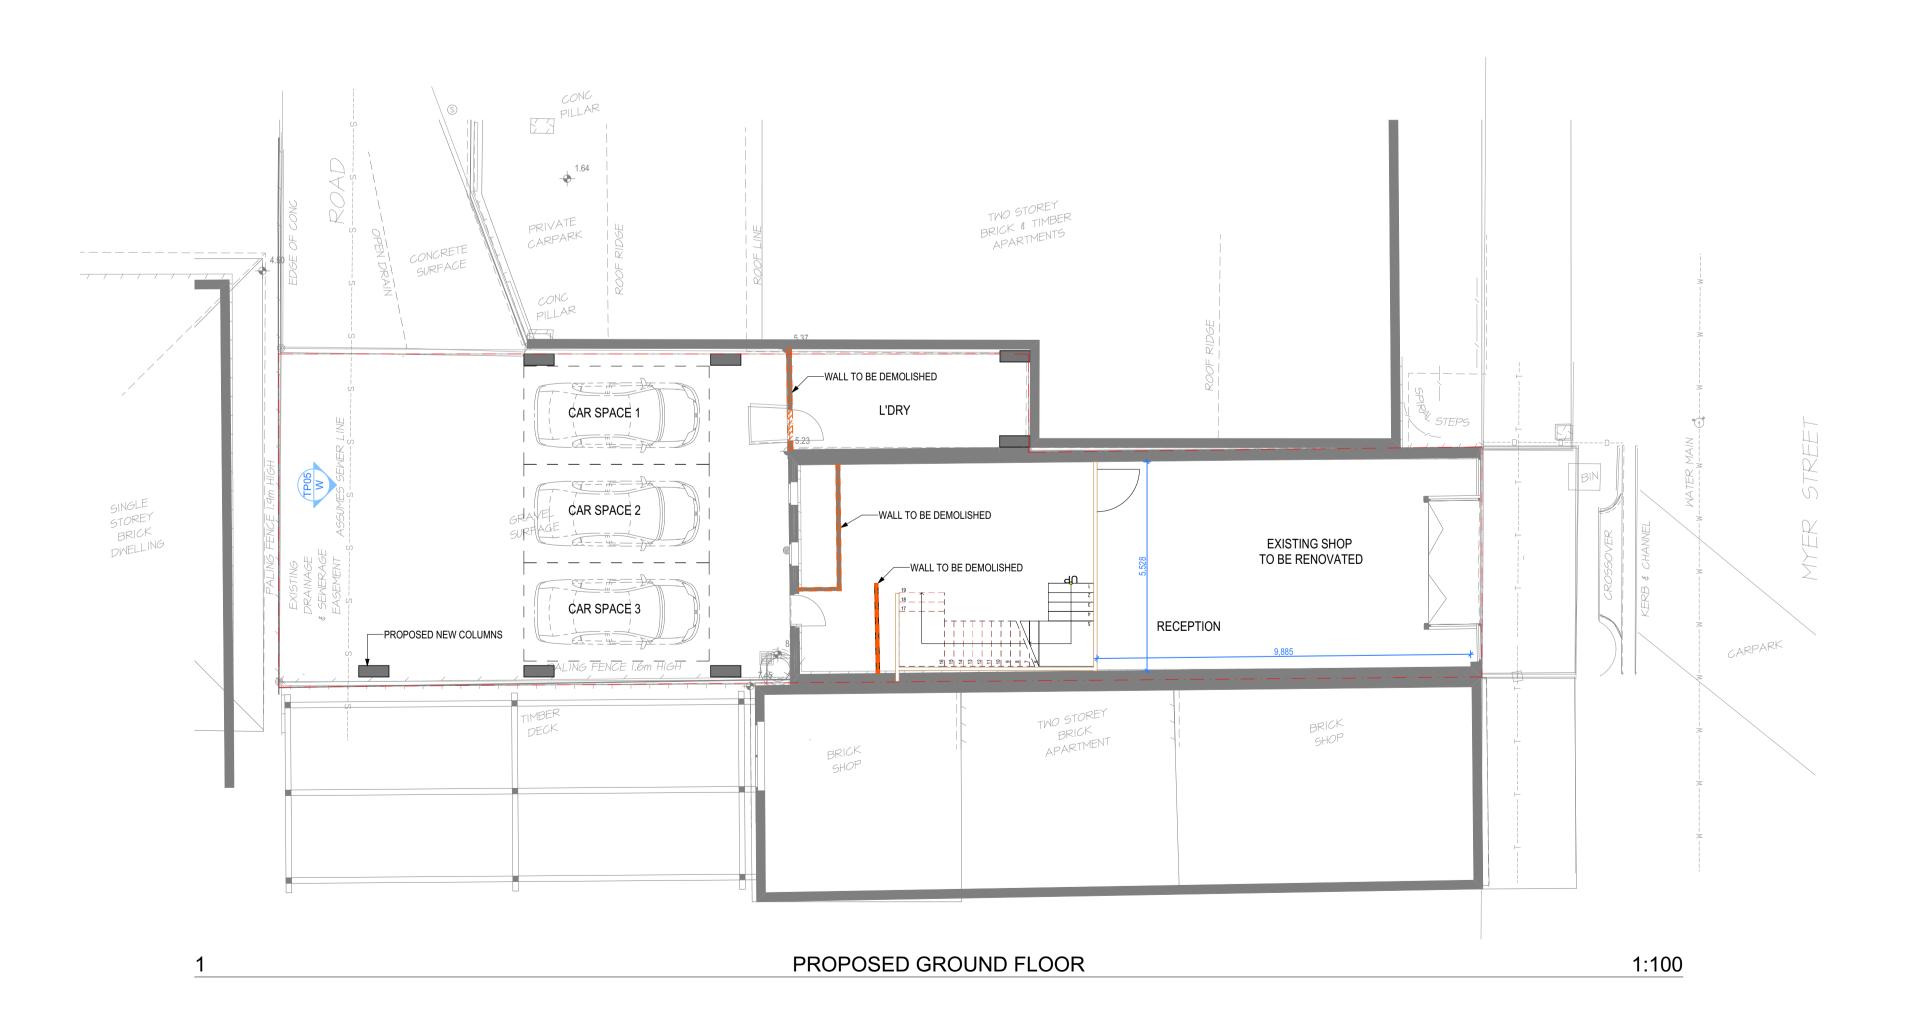

| Note: labels for zones may appear outside the actual zone - please compare the labels with the legend. |          |                                                |             |  |  |  |  |
|--------------------------------------------------------------------------------------------------------|----------|------------------------------------------------|-------------|--|--|--|--|
|                                                                                                        |          | 23 MYER ST ZONING                              | <u>View</u> |  |  |  |  |
| DRAWING NO                                                                                             | REVISION | TITLE                                          |             |  |  |  |  |
| DRAWING NO                                                                                             | KEVISION | IIILE                                          |             |  |  |  |  |
| TP01                                                                                                   |          | EXISTING CONDITIONS & NEIGHBOURHOOD CHARACTERS |             |  |  |  |  |
| TP02                                                                                                   |          | GROUND FLOOR PLAN                              |             |  |  |  |  |
| TP03                                                                                                   |          | FIRST FLOOR PLAN                               | 9           |  |  |  |  |
| TP04                                                                                                   |          | ROOF PLAN                                      |             |  |  |  |  |
| TP05                                                                                                   |          | ELEVATIONS                                     |             |  |  |  |  |

AREA ANALYSIS

SITE AREA: 246m<sup>2</sup> EXISTING SITE COVERAGE: 128m<sup>2</sup> (52.03%)
PROPOSED SITE COVERAGE: 227m<sup>2</sup> (92.28%)
No. OF CAR SPACES: 3

PROPOSED GROSS AREA: 155m<sup>2</sup> PROPOSED BALCONY / TERRACE ARE: 53m<sup>2</sup>