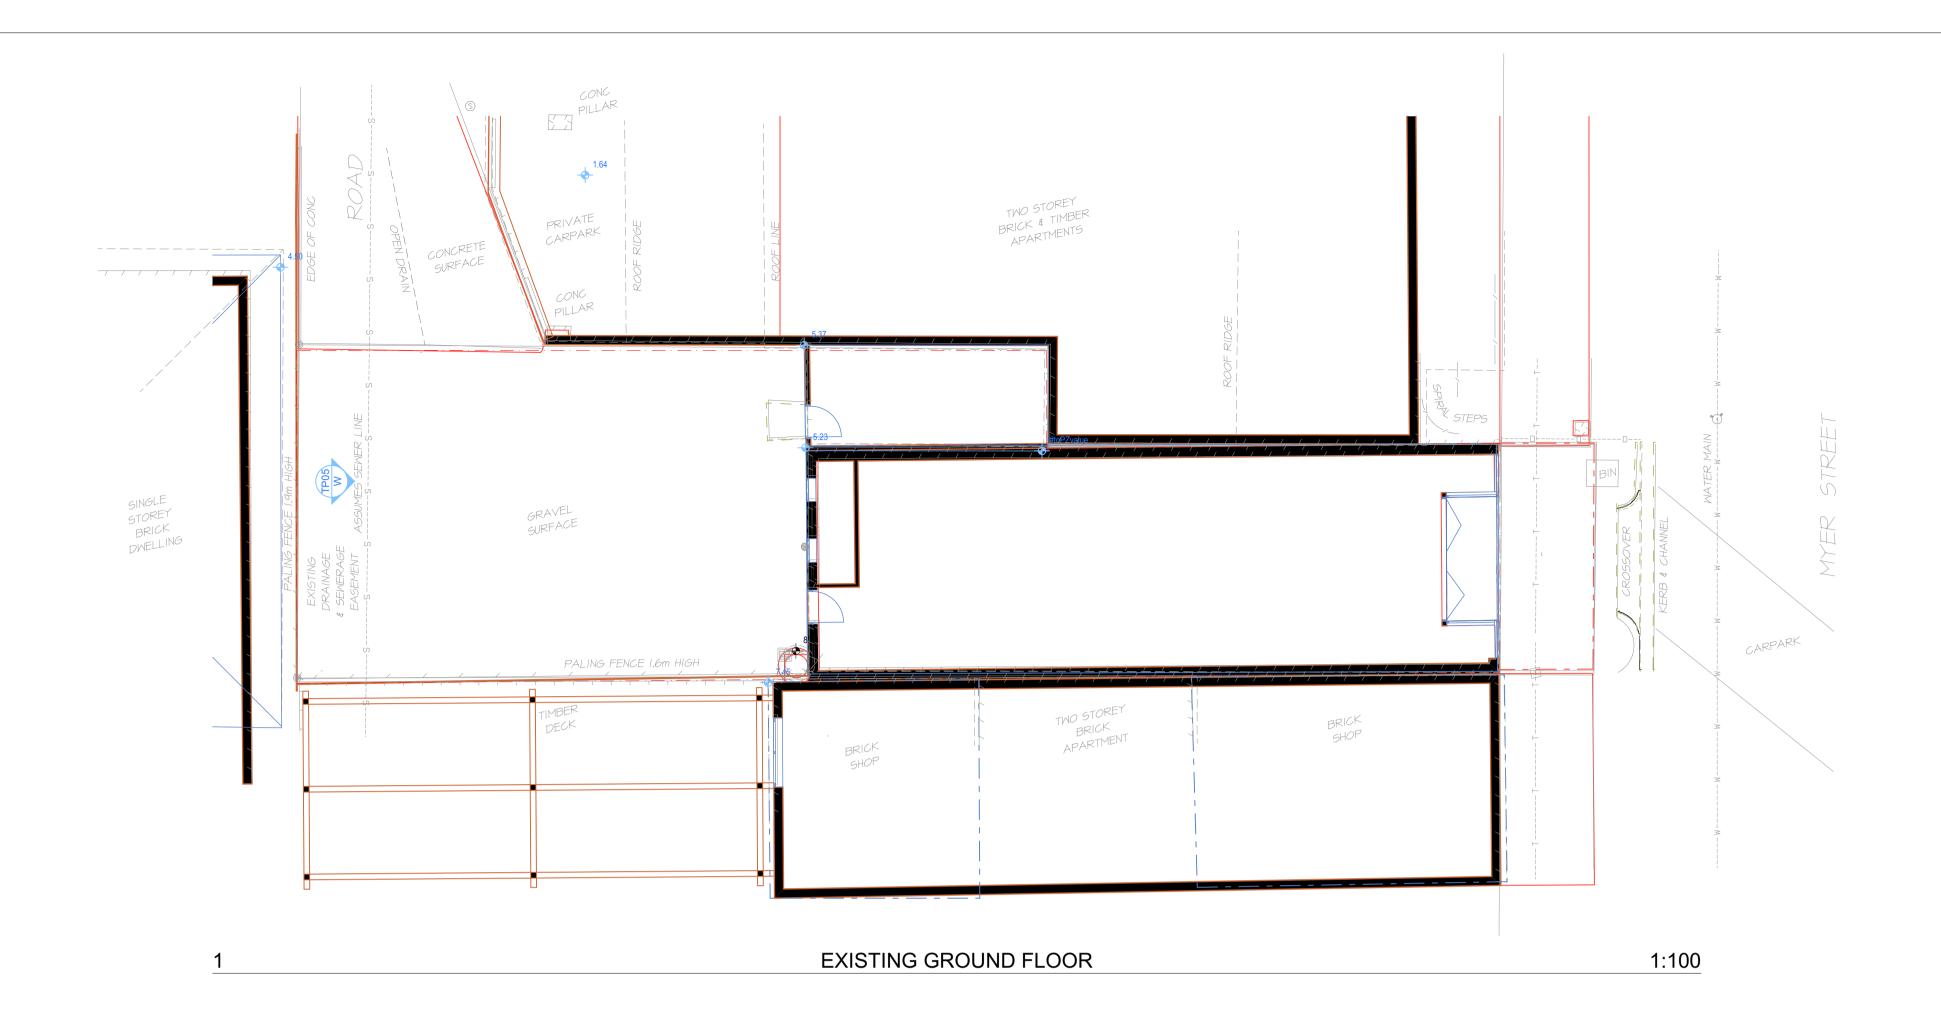

| Note: labels for zones may appear outside the actual zone - please compare the labels with the legend. |          |                                                |             |  |  |  |  |
|--------------------------------------------------------------------------------------------------------|----------|------------------------------------------------|-------------|--|--|--|--|
|                                                                                                        |          | 23 MYER ST ZONING                              | <u>View</u> |  |  |  |  |
| DRAWING NO                                                                                             | REVISION | TITLE                                          |             |  |  |  |  |
| DRAWING NO                                                                                             | KEVISION | IIILE                                          |             |  |  |  |  |
| TP01                                                                                                   |          | EXISTING CONDITIONS & NEIGHBOURHOOD CHARACTERS |             |  |  |  |  |
| TP02                                                                                                   |          | GROUND FLOOR PLAN                              |             |  |  |  |  |
| TP03                                                                                                   |          | FIRST FLOOR PLAN                               | 9           |  |  |  |  |
| TP04                                                                                                   |          | ROOF PLAN                                      |             |  |  |  |  |
| TP05                                                                                                   |          | ELEVATIONS                                     |             |  |  |  |  |