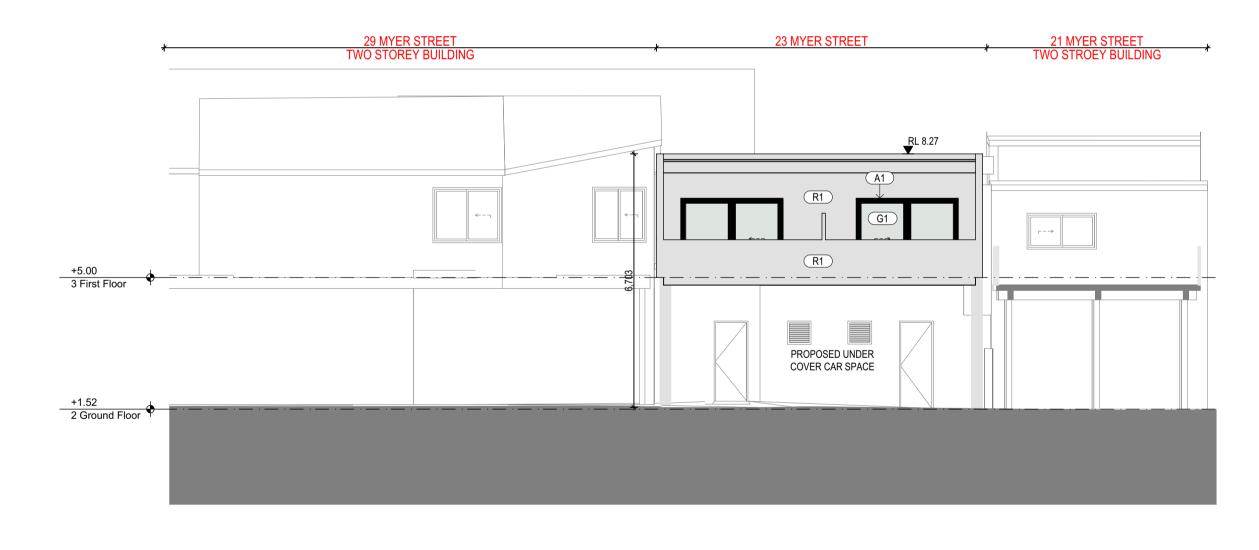

# SCHEDULE OF MATERIALS AND FINISHES

R1 FIRST FLOOR WALLS - SELECTED RENDER - "OFF WHITE" OR SIMILAR

G1 GLASS - CLEAR GLASS OR OPAQUE GLASS AS SELECTED

ALUMINIUM WINDOWS - "WOODLAND GREY" OR SIMILAR

PROPOSED WEST ELEVATION 1:100