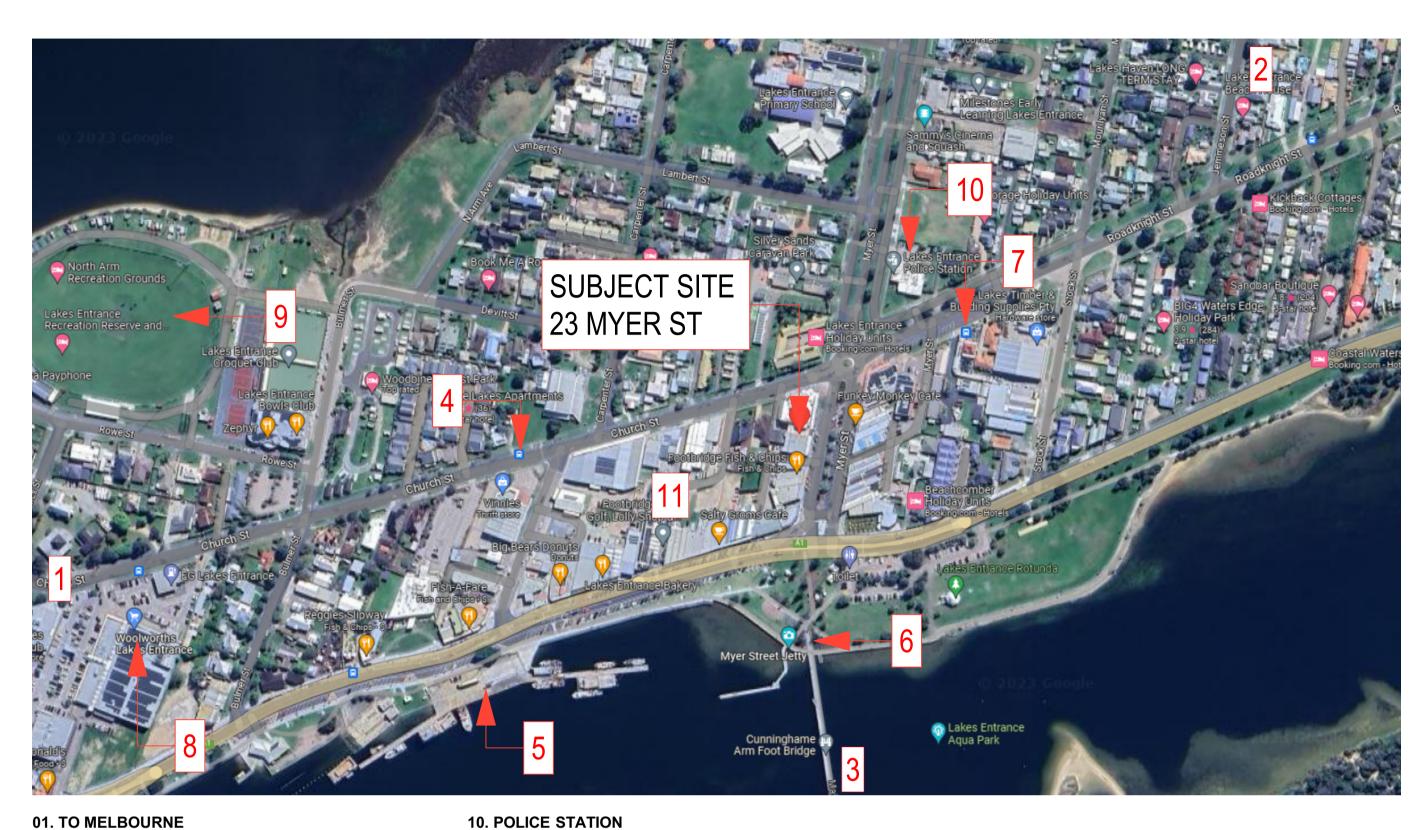

# 23 MYER STREET, LAKE ENTRANCE, VIC 3909

11. MAIN COMMERCIAL AREA

**EXISTING FEATURE SURVEY** 

- 01. TO MELBOURNE 02. TO BUCHAN
- 03. TO BEACH
- 04. CHURCH STREETBUS STOPS
- 05. MAIN PIER 06. MYER STREET JETTY
- 07. ROADKNIGHT STREET BUS STOPS 08. WOOLWORTHS
- 09. LAKE ENTRANCE RECREATION RESERVE