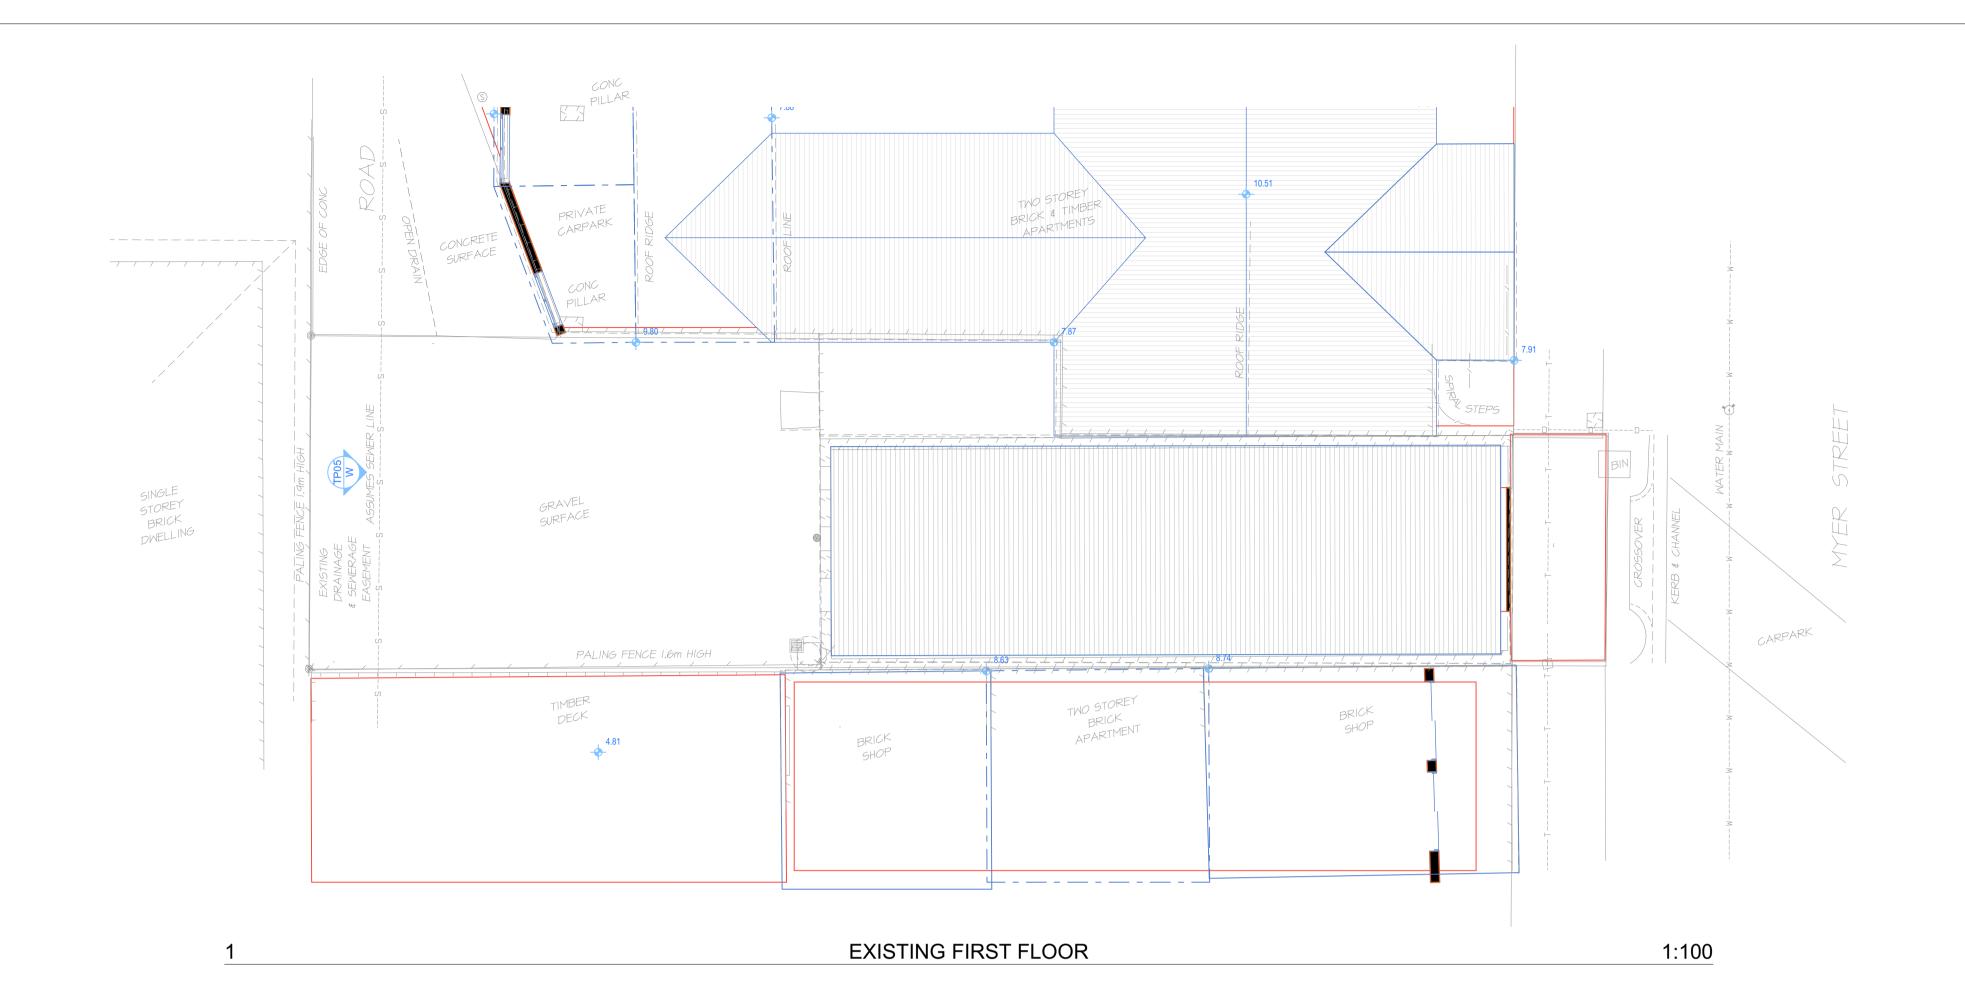

| Note: labels for zones may appear outside the actual zone - please compare the labels with the legend. |          |                                                |             |  |  |  |  |
|--------------------------------------------------------------------------------------------------------|----------|------------------------------------------------|-------------|--|--|--|--|
|                                                                                                        |          | 23 MYER ST ZONING                              | <u>View</u> |  |  |  |  |
| DRAWING NO                                                                                             | REVISION | TITLE                                          |             |  |  |  |  |
| DRAWING NO                                                                                             | KEVISION | IIILE                                          |             |  |  |  |  |
| TP01                                                                                                   |          | EXISTING CONDITIONS & NEIGHBOURHOOD CHARACTERS |             |  |  |  |  |
| TP02                                                                                                   |          | GROUND FLOOR PLAN                              |             |  |  |  |  |
| TP03                                                                                                   |          | FIRST FLOOR PLAN                               | 9           |  |  |  |  |
| TP04                                                                                                   |          | ROOF PLAN                                      |             |  |  |  |  |
| TP05                                                                                                   |          | ELEVATIONS                                     |             |  |  |  |  |