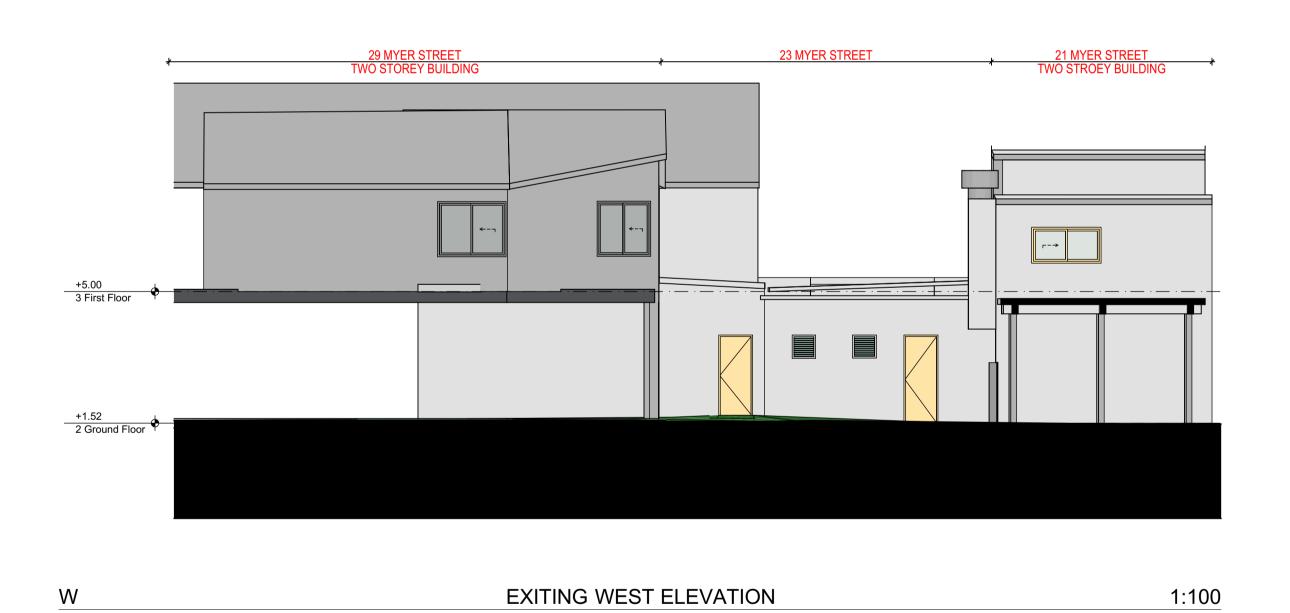

od Vic 3147   | BEFORE COMMENCING ANY WORKS                                 |     |             |            |     |             |      |                 |      |

Project Title

EXTENSION & RENOVATION
23 MYER STREET
LAKE ENTRANCE, VIC 3909

Drawing Title
FINTER P2/11/2023

used for any purpose which may breach any copyright.



Unity Design Atellier Pty Ltd
1/04/255388888
8 / Uda archiggmail.com
1/24 Winbirra Parade
Ashwood Vic 3147

Rev Description
Date Project Title

EXTENSION & RENOVATION
23 MYER STREET
LAKE ENTRANCE, VIC 3909

Project Title

Date Not Menument
Date Rev Description

# SCHEDULE OF MATERIALS AND FINISHES

R1 FIRST FLOOR WALLS - SELECTED RENDER - "OFF WHITE" OR SIMILAR

G1 GLASS - CLEAR GLASS OR OPAQUE GLASS AS SELECTED

ALUMINIUM WINDOWS - "WOODLAND GREY" OR SIMILAR









PROPOSED WEST ELEVATION 1:100

Rev Description Date Rev Description

D AMENDMENT

D ONOT SCALE DRAWING, CHECK & VERIFT ALL DIMENSIONS ON SITE BEFORE COMMENCING ANY WORKS

Rev Description

Date Rev Description

D AMENDMENT

21/09/2016

D OSC I DESCRIPTION

D OSC I DESCRIP











SEP 22TH SHADOW DIAGRAM 10AM



SEP 22TH SHADOW DIAGRAM 11AM



SEP 22TH SHADOW DIAGRAM 12PM



SEP 22TH SHADOW DIAGRAM 1PM



SEP 22TH SHADOW DIAGRAM 2PM

| Unity Design Atelier Pty Ltd              |   |
|-------------------------------------------|---|
| t / 0425538888<br>e / uda.archi@gmail.com |   |
| 12A Winbirra Parade<br>Ashwood Vic 3147   | ( |

| KETCH                                                                   | Rev | Description | Date       | Rev | Description | Date | Rev | Description |