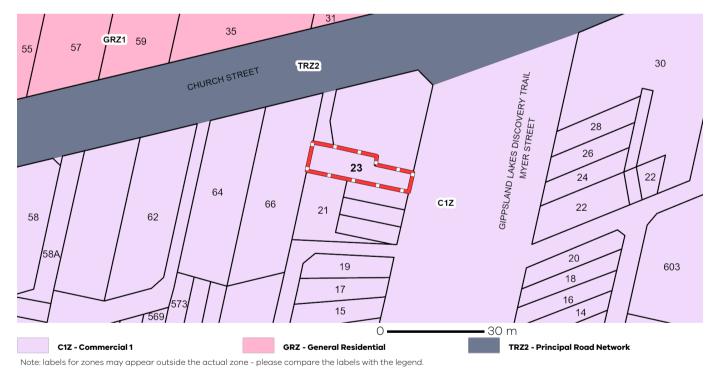

| Note: labels for zones may appear outside the actual zone - please compare the labels with the legend. |          |                                                |             |  |  |  |  |
|--------------------------------------------------------------------------------------------------------|----------|------------------------------------------------|-------------|--|--|--|--|
|                                                                                                        |          | 23 MYER ST ZONING                              | <u>View</u> |  |  |  |  |
| DRAWING NO                                                                                             | REVISION | TITLE                                          |             |  |  |  |  |
| DRAWING NO                                                                                             | KEVISION | IIILE                                          |             |  |  |  |  |
| TP01                                                                                                   |          | EXISTING CONDITIONS & NEIGHBOURHOOD CHARACTERS |             |  |  |  |  |
| TP02                                                                                                   |          | GROUND FLOOR PLAN                              |             |  |  |  |  |
| TP03                                                                                                   |          | FIRST FLOOR PLAN                               | 9           |  |  |  |  |
| TP04                                                                                                   |          | ROOF PLAN                                      |             |  |  |  |  |
| TP05                                                                                                   |          | ELEVATIONS                                     |             |  |  |  |  |