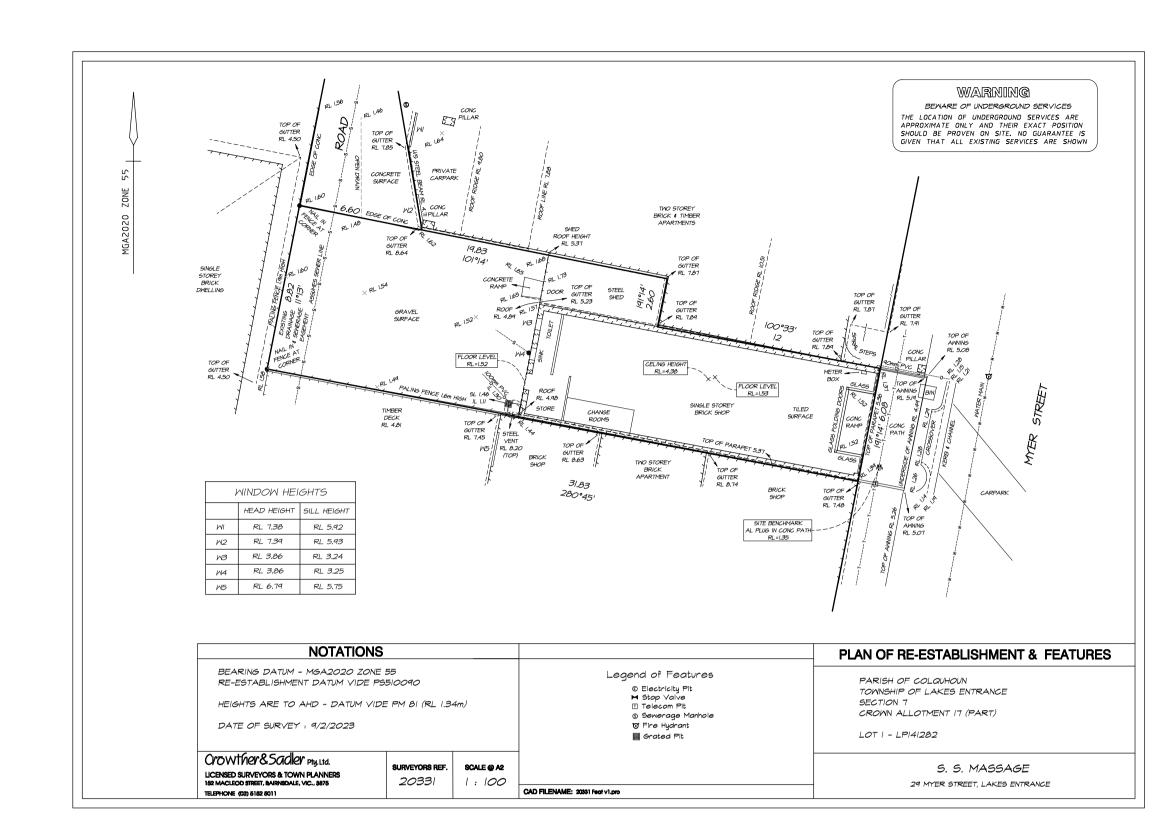

LP141282

1412820 ENCUMBRANCES A STHER NOTATIONS APPROPRIATIONS PLAN OF SUBDIVISION OF: BROWN WIDTH OF MYER STREET IS NOT TO SCALE. DRAINAGE, SEWERAGE AND CARRIAGEWAY -PART OF CROWN ALLOTMENT 17 FOR REFERENCE MARKS SEE COPY OF DRAINAGE AND SEWERAGE-PURPLE FIELDNOTES. SECTION 7 TOWNSHIP OF LAKES ENTRANCE PARISH: COLQUHOUN **COUNTY: TAMBO** LENGTHS ARE IN METRES COLOUR CONVERSION
RI = BROWN
E-2-PURPLE V. 9092 F. 861 CHART NO. 7. CHURCH (40.33) 270°00' 28-23 - +60 0 65,65E 180,00 3 270°00' ROAD 15:61 165.65£ M3N 28.23 MYER 2 R1 13:23 270°00' (19-83) 269°22 -E-2 12 8-82 (31.83)(40.23) 16 269°31'