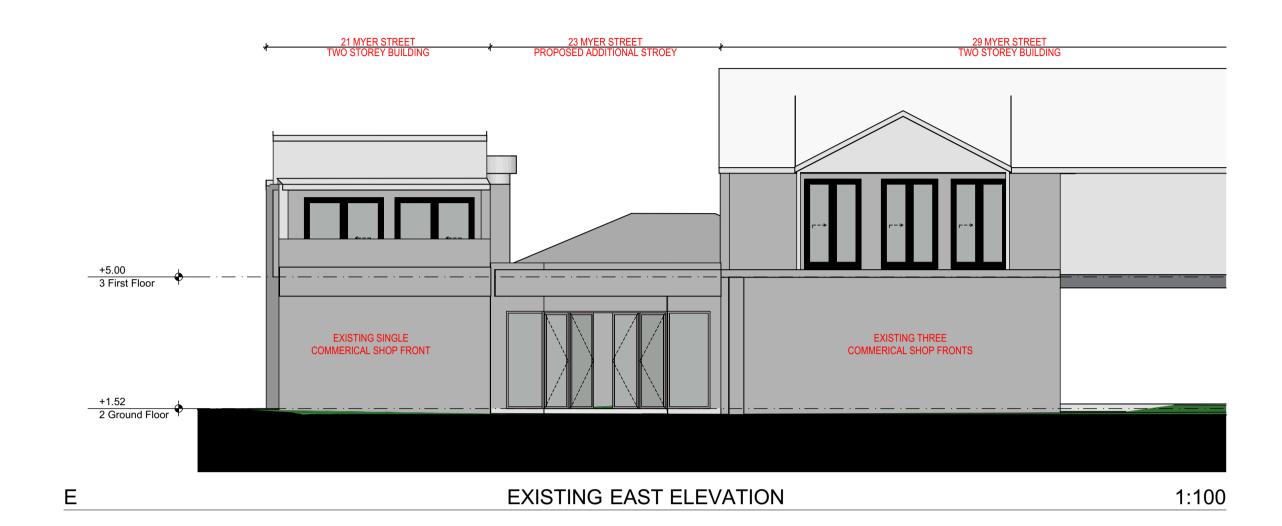

| Note: labels for zones may appear outside the actual zone - please compare the labels with the legend. |          |                                                |             |  |  |  |  |
|--------------------------------------------------------------------------------------------------------|----------|------------------------------------------------|-------------|--|--|--|--|
|                                                                                                        |          | 23 MYER ST ZONING                              | <u>View</u> |  |  |  |  |
| DRAWING NO                                                                                             | REVISION | TITLE                                          |             |  |  |  |  |
| DRAWING NO                                                                                             | KEVISION | IIILE                                          |             |  |  |  |  |
| TP01                                                                                                   |          | EXISTING CONDITIONS & NEIGHBOURHOOD CHARACTERS |             |  |  |  |  |
| TP02                                                                                                   |          | GROUND FLOOR PLAN                              |             |  |  |  |  |
| TP03                                                                                                   |          | FIRST FLOOR PLAN                               | 9           |  |  |  |  |
| TP04                                                                                                   |          | ROOF PLAN                                      |             |  |  |  |  |
| TP05                                                                                                   |          | ELEVATIONS                                     |             |  |  |  |  |