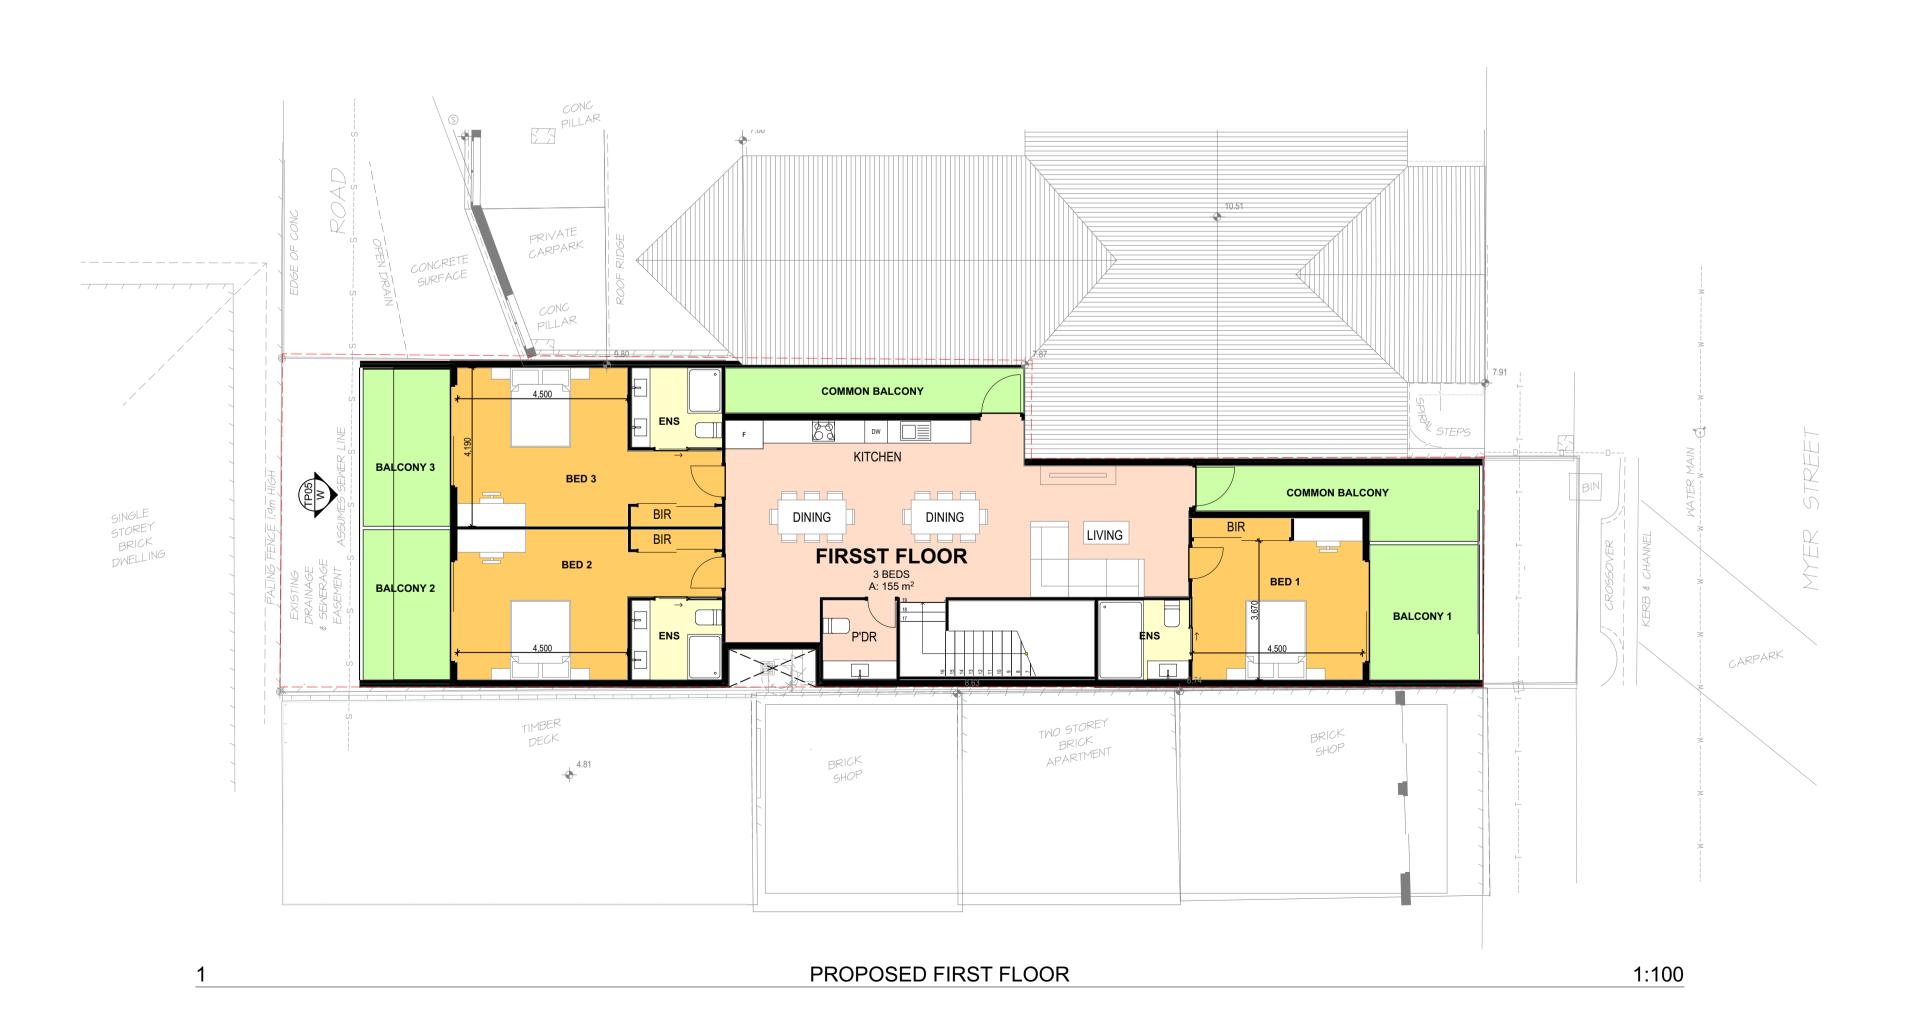

| Note: labels for zones may appear outside the actual zone - please compare the labels with the legend. |          |                                                |             |  |  |  |  |
|--------------------------------------------------------------------------------------------------------|----------|------------------------------------------------|-------------|--|--|--|--|
|                                                                                                        |          | 23 MYER ST ZONING                              | <u>View</u> |  |  |  |  |
| DRAWING NO                                                                                             | REVISION | TITLE                                          |             |  |  |  |  |
| DRAWING NO                                                                                             | KEVISION | IIILE                                          |             |  |  |  |  |
| TP01                                                                                                   |          | EXISTING CONDITIONS & NEIGHBOURHOOD CHARACTERS |             |  |  |  |  |
| TP02                                                                                                   |          | GROUND FLOOR PLAN                              |             |  |  |  |  |
| TP03                                                                                                   |          | FIRST FLOOR PLAN                               | 9           |  |  |  |  |
| TP04                                                                                                   |          | ROOF PLAN                                      |             |  |  |  |  |
| TP05                                                                                                   |          | ELEVATIONS                                     |             |  |  |  |  |

AREA ANALYSIS

SITE AREA: 246m<sup>2</sup> EXISTING SITE COVERAGE: 128m<sup>2</sup> (52.03%)
PROPOSED SITE COVERAGE: 227m<sup>2</sup> (92.28%)
No. OF CAR SPACES: 3

PROPOSED GROSS AREA: 155m<sup>2</sup> PROPOSED BALCONY / TERRACE ARE: 53m<sup>2</sup>