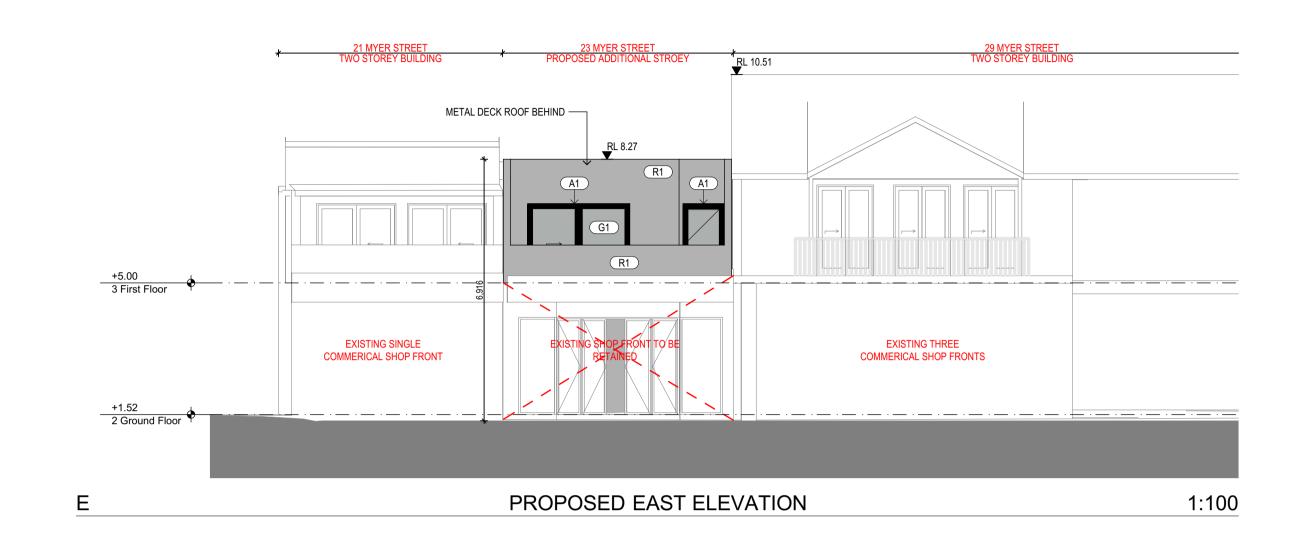

# SCHEDULE OF MATERIALS AND FINISHES

R1 FIRST FLOOR WALLS - SELECTED RENDER - "OFF WHITE" OR SIMILAR

G1 GLASS - CLEAR GLASS OR OPAQUE GLASS AS SELECTED

ALUMINIUM WINDOWS - "WOODLAND GREY" OR SIMILAR

PROPOSED WEST ELEVATION 1:100