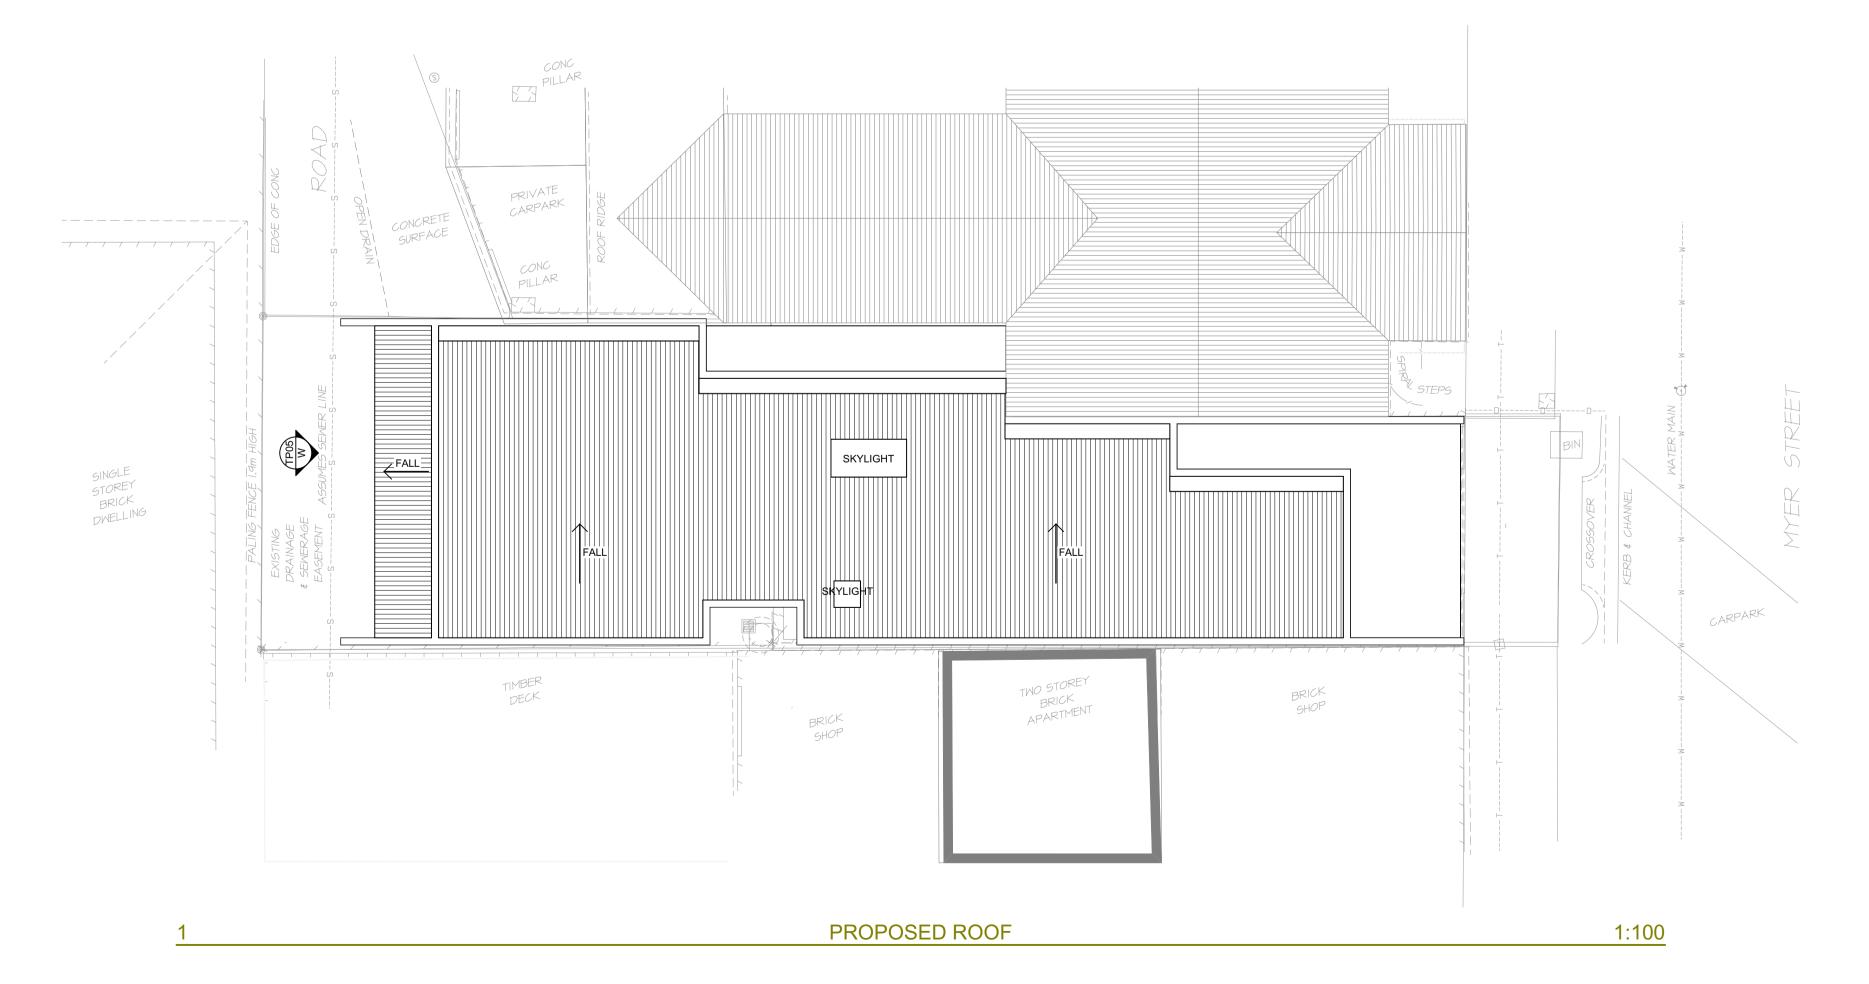

| Note: labels for zones may appear outside the actual zone - please compare the labels with the legend. |          |                                                |             |  |  |  |  |
|--------------------------------------------------------------------------------------------------------|----------|------------------------------------------------|-------------|--|--|--|--|
|                                                                                                        |          | 23 MYER ST ZONING                              | <u>View</u> |  |  |  |  |
| DRAWING NO                                                                                             | REVISION | TITLE                                          |             |  |  |  |  |
| DRAWING NO                                                                                             | KEVISION | IIILE                                          |             |  |  |  |  |
| TP01                                                                                                   |          | EXISTING CONDITIONS & NEIGHBOURHOOD CHARACTERS |             |  |  |  |  |
| TP02                                                                                                   |          | GROUND FLOOR PLAN                              |             |  |  |  |  |
| TP03                                                                                                   |          | FIRST FLOOR PLAN                               | 9           |  |  |  |  |
| TP04                                                                                                   |          | ROOF PLAN                                      |             |  |  |  |  |
| TP05                                                                                                   |          | ELEVATIONS                                     |             |  |  |  |  |