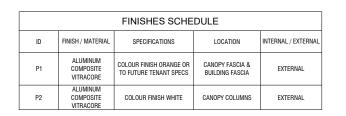

NON - ILLUMINATED

| 0.0   | IAGE SCHEDULE DESCRIPTION ILLU                                 | IMINATIO     | N QTY.:         |
|-------|----------------------------------------------------------------|--------------|-----------------|
| CF    | CANOPY FASCIA SIGN. Illuminated Logo                           | $\checkmark$ | 1               |
| LB    | LEADER BOARD                                                   | ×            | 4               |
| ID    | PROMOTIONAL AND BUSINESS IDENTIFICATION 4.5 m High x 1.4 m Wic | e 🗹          | 1 DOUBLE SIDED  |
| BS    | BUILDING SIGNAGE                                               | ×            | 1               |
| NOTE: | REFER TO DRAWING P-02 AND ELEVATI                              | ONS FOR      | SIGNAGE DETAILS |