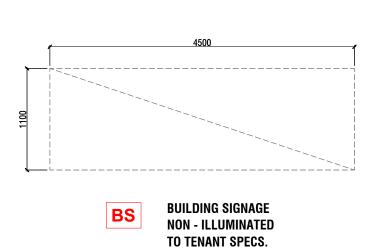

NON - ILLUMINATED

| 0.0   | IAGE SCHEDULE DESCRIPTION ILLU                                 | IMINATIO     | N QTY.:         |
|-------|----------------------------------------------------------------|--------------|-----------------|
| CF    | CANOPY FASCIA SIGN. Illuminated Logo                           | $\checkmark$ | 1               |
| LB    | LEADER BOARD                                                   | ×            | 4               |
| ID    | PROMOTIONAL AND BUSINESS IDENTIFICATION 4.5 m High x 1.4 m Wic | e 🗹          | 1 DOUBLE SIDED  |
| BS    | BUILDING SIGNAGE                                               | ×            | 1               |
| NOTE: | REFER TO DRAWING P-02 AND ELEVATI                              | ONS FOR      | SIGNAGE DETAILS |