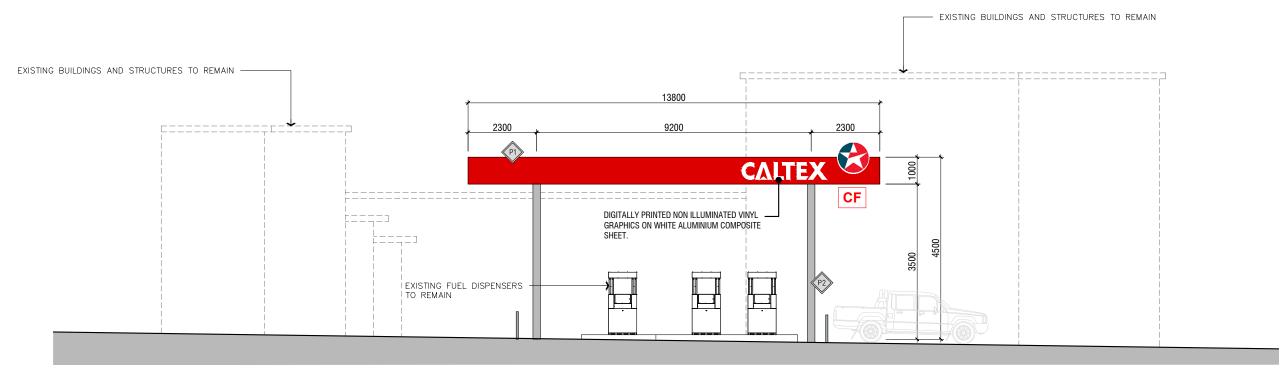

## **SOUTH SITE ELEVATION**

# **PROPOSED ELEVATIONS**

| Α    | FOR PLANNING PERMIT. | JC  | 18/03/24 |
|------|----------------------|-----|----------|
| REV: | DESCRIPTION:         | BY: | DATE:    |
|      | AMENDMENTS:          |     |          |

PROJECT:

MALLACOOTA SERVICE STATION
89 BETKA ROAD WOODSTOCK
MALLACOOTA VIC. 3892

DRAWING TITLE:
PROPOSED SITE ELEVATIONS

1:125@A3

PO BOX 494 Flinders Lane Melbourne VIC 8009

E: info@aksara.com.au

ACN 141 232 877