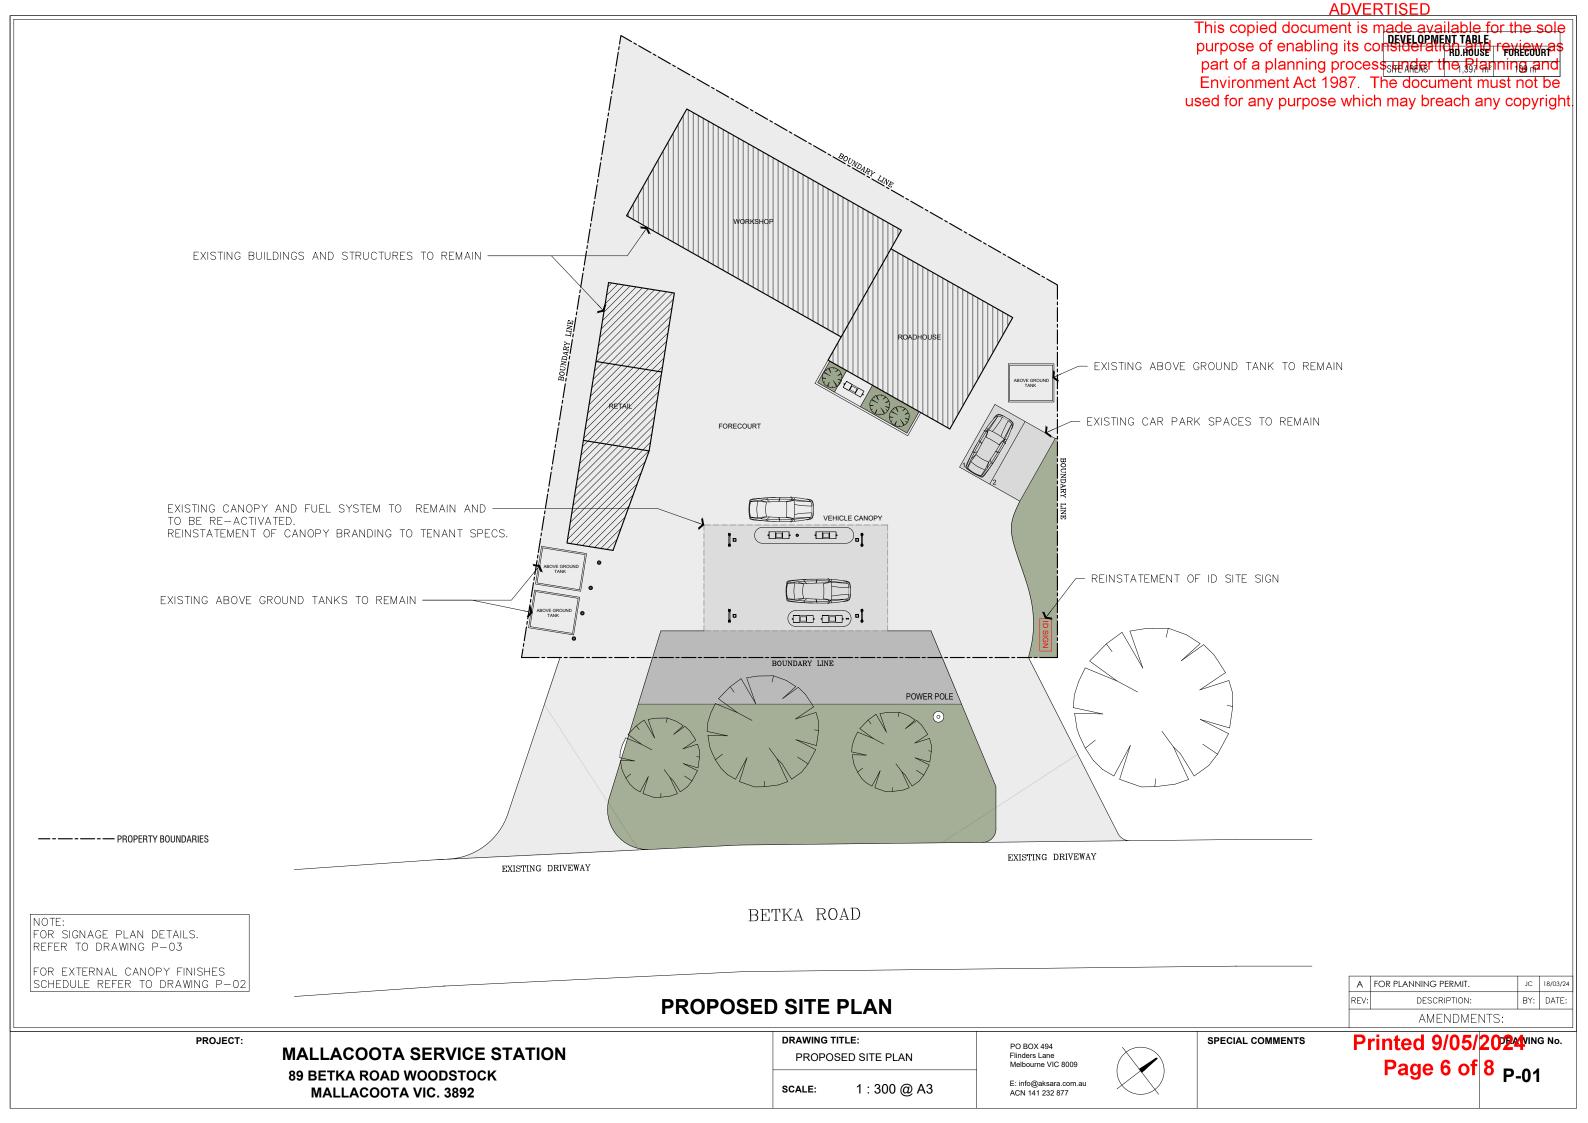

# MALLACOOTA SERVICE STATION 89 BETKA ROAD MALLACOOTA VIC 3892

| DRA CODE | WING SCHEDULE CONTENT             | REVISION |
|----------|-----------------------------------|----------|
| P-00     | COVER SHEET AND DRAWINGS SCHEDULE | Α        |
| P-01     | SITE PLAN                         | Α        |
| P-02     | PROPOSED CANOPY SITE ELEVATIONS   | Α        |
| P-03     | SIGNAGE DETAILS PLAN              | Α        |