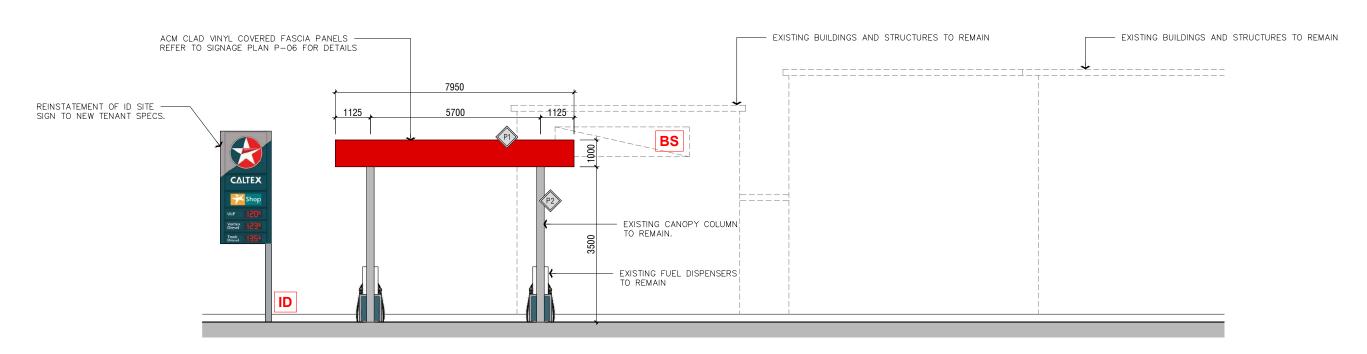

#### **EAST SITE ELEVATION**

# **PROPOSED ELEVATIONS**

| Α    | FOR PLANNING PERMIT. | JC  | 18/03/24 |
|------|----------------------|-----|----------|
| REV: | DESCRIPTION:         | BY: | DATE:    |
|      | AMENDMENTS:          |     |          |

PROJECT:

MALLACOOTA SERVICE STATION
89 BETKA ROAD WOODSTOCK
MALLACOOTA VIC. 3892

DRAWING TITLE:
PROPOSED SITE ELEVATIONS

1:125@A3

PO BOX 494 Flinders Lane Melbourne VIC 8009

E: info@aksara.com.au

ACN 141 232 877