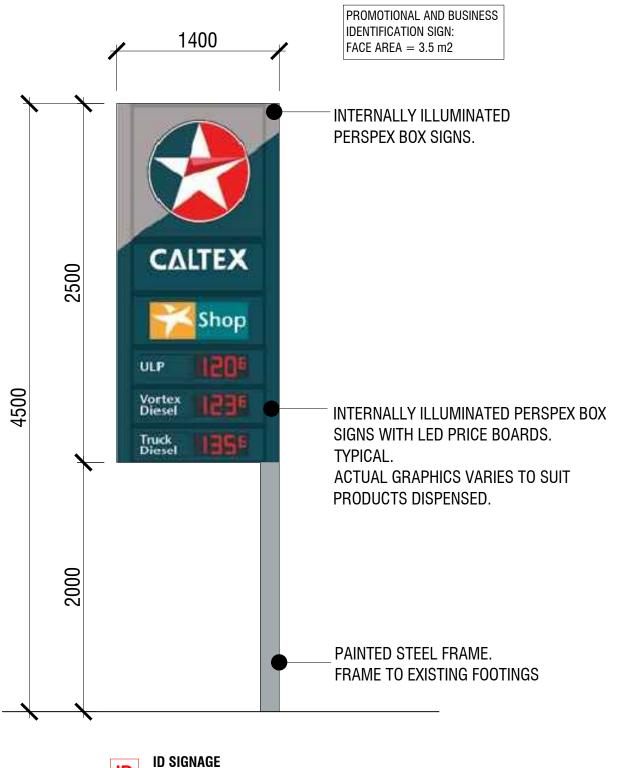

NON - ILLUMINATED

| 0.0   | IAGE SCHEDULE DESCRIPTION ILLU                                 | IMINATIO     | N QTY.:         |
|-------|----------------------------------------------------------------|--------------|-----------------|
| CF    | CANOPY FASCIA SIGN. Illuminated Logo                           | $\checkmark$ | 1               |
| LB    | LEADER BOARD                                                   | ×            | 4               |
| ID    | PROMOTIONAL AND BUSINESS IDENTIFICATION 4.5 m High x 1.4 m Wic | e 🗹          | 1 DOUBLE SIDED  |
| BS    | BUILDING SIGNAGE                                               | ×            | 1               |
| NOTE: | REFER TO DRAWING P-02 AND ELEVATI                              | ONS FOR      | SIGNAGE DETAILS |

ID SIGNAGE
ILLUMINATED (Front side & Back side )

PROJECT:

# **SIGNAGE DETAILS**

A FOR PLANNING PERMIT. JC 18/03/24
REV: DESCRIPTION: BY: DATE:

AMENDMENTS:

| MALLACOOTA SERVICE STATION |
|----------------------------|
| 89 BETKA ROAD WOODSTOCK    |
| MALLACOOTA VIC. 3892       |