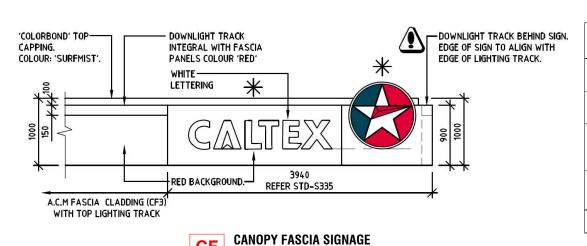

NON - ILLUMINATED

| 0.0   | IAGE SCHEDULE DESCRIPTION ILLU                                 | IMINATIO     | N QTY.:         |
|-------|----------------------------------------------------------------|--------------|-----------------|
| CF    | CANOPY FASCIA SIGN. Illuminated Logo                           | $\checkmark$ | 1               |
| LB    | LEADER BOARD                                                   | ×            | 4               |
| ID    | PROMOTIONAL AND BUSINESS IDENTIFICATION 4.5 m High x 1.4 m Wic | e 🗹          | 1 DOUBLE SIDED  |
| BS    | BUILDING SIGNAGE                                               | ×            | 1               |
| NOTE: | REFER TO DRAWING P-02 AND ELEVATI                              | ONS FOR      | SIGNAGE DETAILS |

# **SIGNAGE DETAILS**

A FOR PLANNING PERMIT. JC 18/03/24
REV: DESCRIPTION: BY: DATE:

AMENDMENTS:

| MALLACOOTA SERVICE STATION |
|----------------------------|
| 89 BETKA ROAD WOODSTOCK    |
| MALLACOOTA VIC. 3892       |