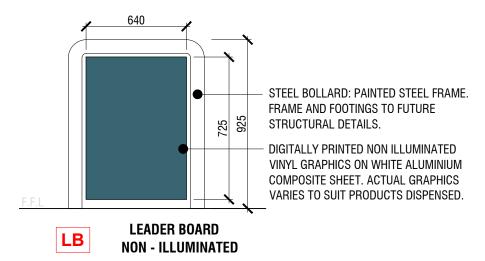

NON - ILLUMINATED

| 0.0   | IAGE SCHEDULE DESCRIPTION ILLU                                 | IMINATIO     | N QTY.:         |
|-------|----------------------------------------------------------------|--------------|-----------------|
| CF    | CANOPY FASCIA SIGN. Illuminated Logo                           | $\checkmark$ | 1               |
| LB    | LEADER BOARD                                                   | ×            | 4               |
| ID    | PROMOTIONAL AND BUSINESS IDENTIFICATION 4.5 m High x 1.4 m Wic | e 🗹          | 1 DOUBLE SIDED  |
| BS    | BUILDING SIGNAGE                                               | ×            | 1               |
| NOTE: | REFER TO DRAWING P-02 AND ELEVATI                              | ONS FOR      | SIGNAGE DETAILS |