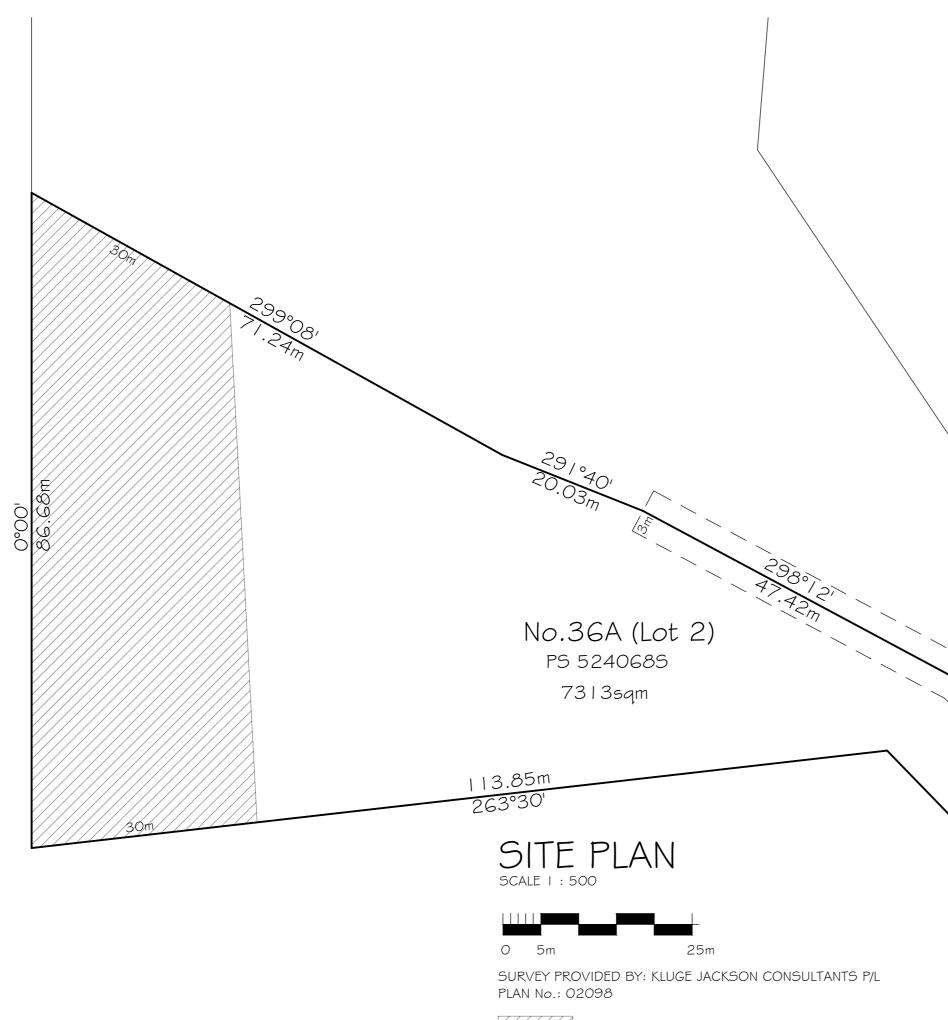

### NOTICE OF AN APPLICATION FOR PLANNING PERMIT

| The land affected by the application is located at: | 36A Lakeshore Drive NUNGURNER 3909<br>Lot: 2 PS: 524068 |
|-----------------------------------------------------|---------------------------------------------------------|
| The application is for a permit to:                 | Variation of a Restrictive Covenant AC929224J           |
| The applicant for the permit is:                    | Development Solutions Victoria Pty Ltd                  |
| The application reference number is:                | 5.2024.130.1                                            |

#### LAND DESCRIPTION

Lot 2 on Plan of Subdivision 524068S. PARENT TITLE Volume 09470 Folio 864 Created by instrument PS524068S 31/05/2004