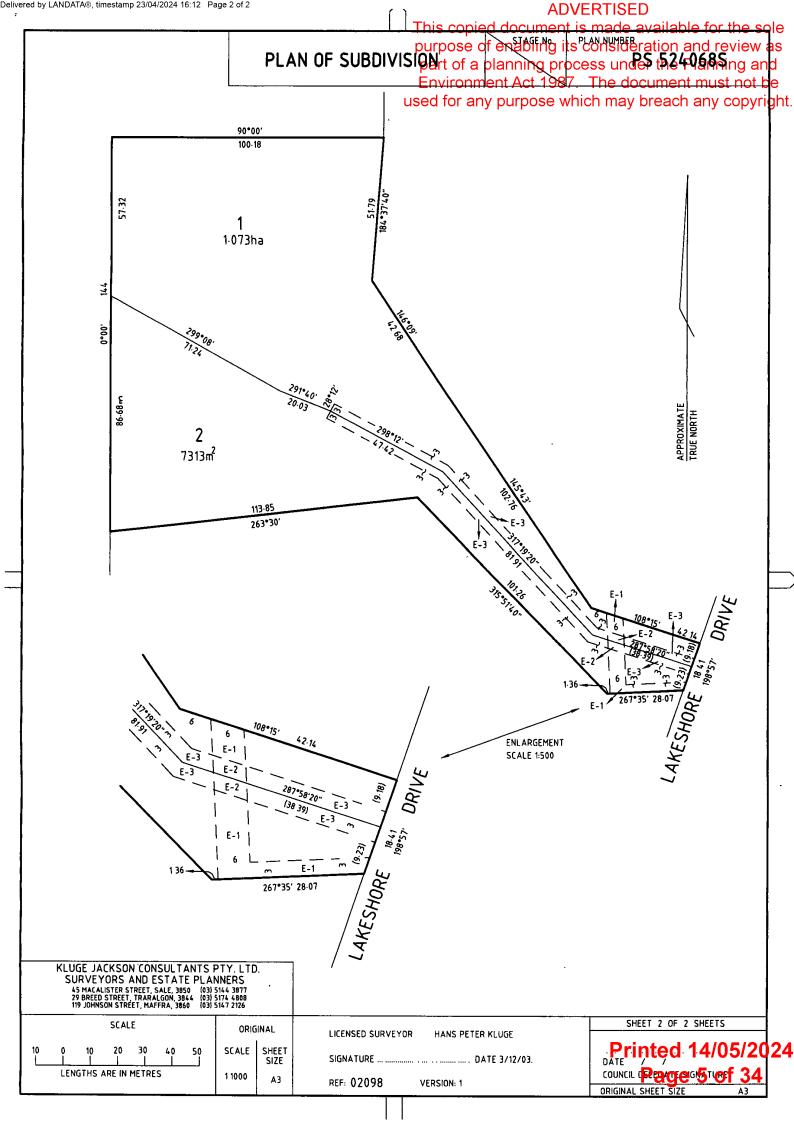

#### LAND DESCRIPTION

Lot 2 on Plan of Subdivision 524068S. PARENT TITLE Volume 09470 Folio 864 Created by instrument PS524068S 31/05/2004

#### DIAGRAM LOCATION

SEE PS524068S FOR FURTHER DETAILS AND BOUNDARIES