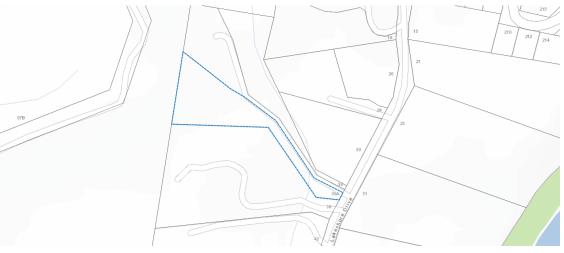

### NOTICE OF AN APPLICATION FOR PLANNING PERMIT

| The land affected by the application is located at: | 36A Lakeshore Drive NUNGURNER 3909<br>Lot: 2 PS: 524068 |
|-----------------------------------------------------|---------------------------------------------------------|
| The application is for a permit to:                 | Variation of a Restrictive Covenant AC929224J           |
| The applicant for the permit is:                    | Development Solutions Victoria Pty Ltd                  |
| The application reference number is:                | 5.2024.130.1                                            |