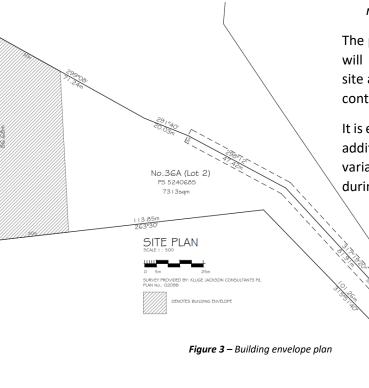

the covenant is ambiguous and as such is preventing sale of the property.

Furthermore, we are seeking to vary the covenant and include a building envelope as indicated on the proposed site plan contained in *Appendix B*.

The variation of the covenant is unlikely to impact the amenity of the area particularly given the existing development surrounding the site. Any future development on the site would be subject to all other conditions contained within the Covenant, Low Density Residential Zone, Design and Development Overlay, Erosion Management Overlay and the Vegetation Protection Overlay.

The beneficiary of the covenant is Lot 1 on Plan of Subdivision 524068S. It is noted that this lot no longer exists and has been re-subdivided to create Lots 1 and 2 on Plan of Subdivision 542984.



ADVERTISED This copied document is made available for the sole purpose of enabling its consideration and review as part of a planning process under the Planning and Environment Act 1987. The document must not be used for absentance which may https://imachi.any.copyright. Appendix C and will read:

"The transferees, their heirs, executors, administrators and transferees shall not at any time:

- Build, construct or erect or cause to be built, constructed or erected or remain on the Land or any part thereof any building outside of the nominated building envelope as annexed to this covenant.
- 2. Allow vegetation to be planted or grown above a height of 1.5 metres outside of the nominated building envelope. "

The proposal includes a building envelope that will be located in the western por