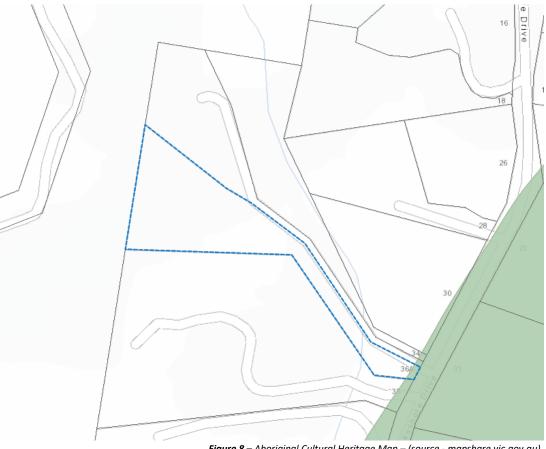

### NOTICE OF AN APPLICATION FOR PLANNING PERMIT

| The land affected by the application is located at: | 36A Lakeshore Drive NUNGURNER 3909<br>Lot: 2 PS: 524068 |
|-----------------------------------------------------|---------------------------------------------------------|
| The application is for a permit to:                 | Variation of a Restrictive Covenant AC929224J           |
| The applicant for the permit is:                    | Development Solutions Victoria Pty Ltd                  |
| The application reference number is:                | 5.2024.130.1                                            |