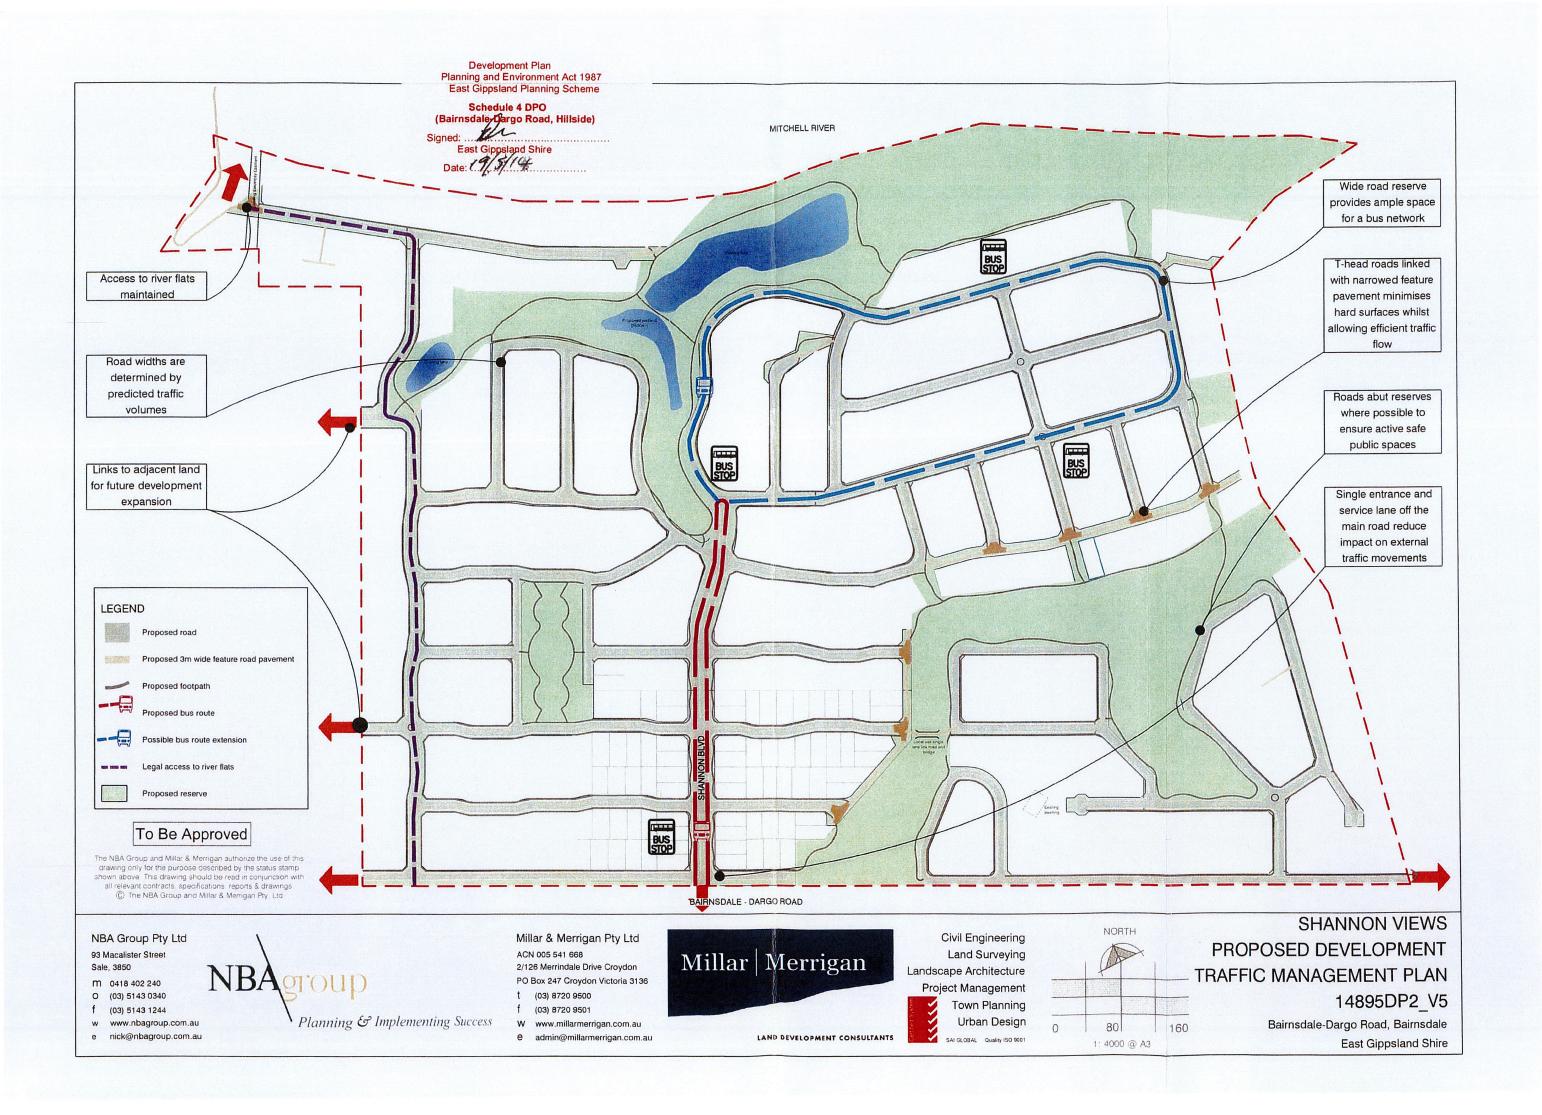

PROPOSED DEVELOPMENT STAGING PLAN 14895DP4 V5

Bairnsdale-Dargo Road, Bairnsdale East Gippsland Shire

m 0418 402 240 O (03) 5143 0340

f (03) 5143 1244

w www.nbagroup.com.au e nick@nbagroup.com.au

**NBAgroup** 

LAND DEVELOPMENT CONSULTANTS

Civil Engineering Land Surveying Landscape Architecture Project Management Town Planning Urban Design

PROPOSED DEVELOPMENT STAGING PLAN 14895DP4 V5

Bairnsdale-Dargo Road, Bairnsdale East Gippsland Shire