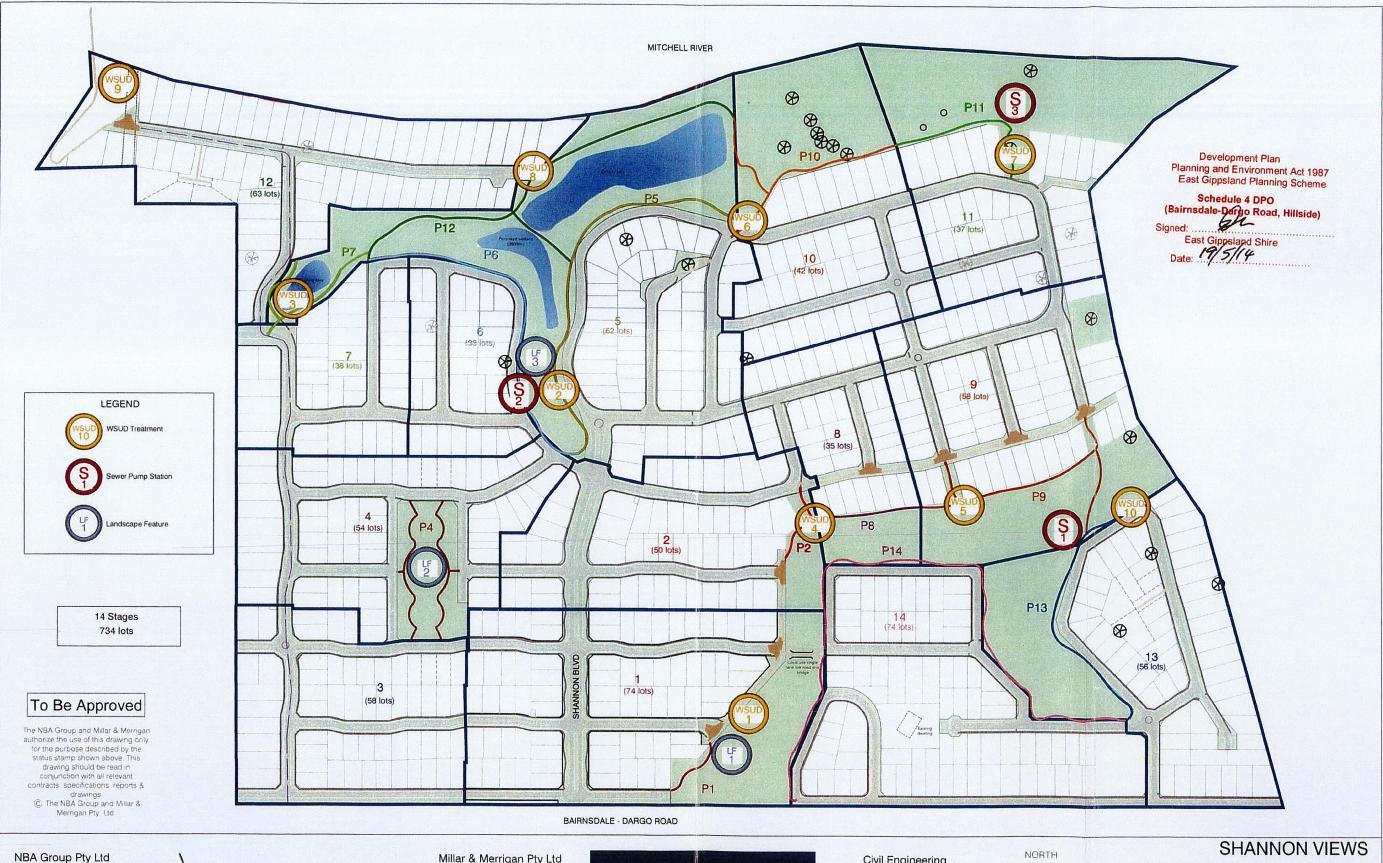

PROPOSED DEVELOPMENT STAGING PLAN 14895DP4 V5

Bairnsdale-Dargo Road, Bairnsdale East Gippsland Shire

m 0418 402 240 O (03) 5143 0340

f (03) 5143 1244

w www.nbagroup.com.au e nick@nbagroup.com.au

**NBAgroup** 

LAND DEVELOPMENT CONSULTANTS

Civil Engineering Land Surveying Landscape Architecture Project Management Town Planning Urban Design

PROPOSED DEVELOPMENT STAGING PLAN 14895DP4 V5

Bairnsdale-Dargo Road, Bairnsdale East Gippsland Shire