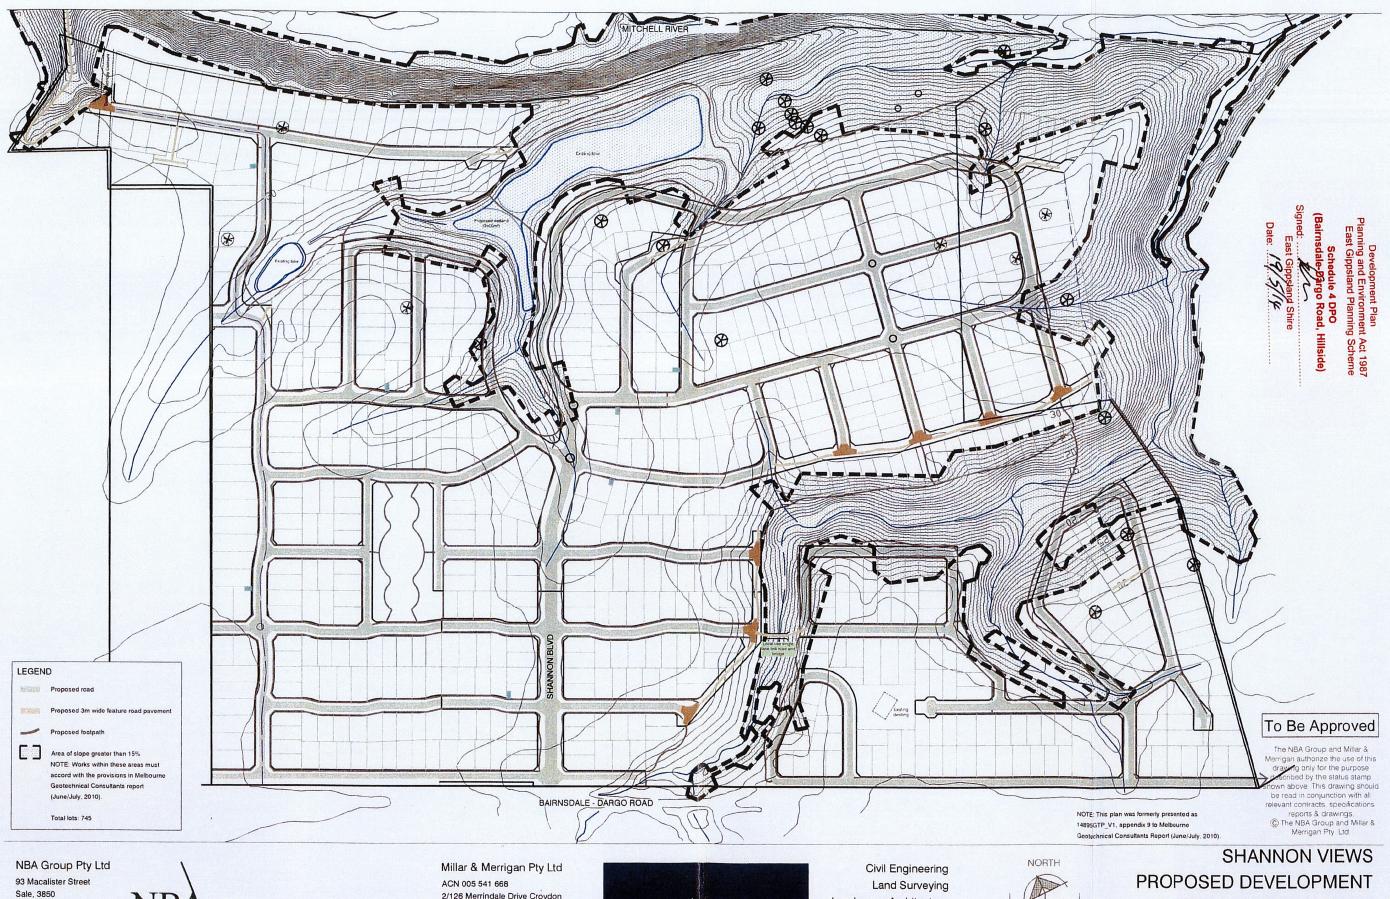

PROPOSED DEVELOPMENT STAGING PLAN 14895DP4 V5

Bairnsdale-Dargo Road, Bairnsdale East Gippsland Shire

m 0418 402 240 O (03) 5143 0340

f (03) 5143 1244

w www.nbagroup.com.au e nick@nbagroup.com.au

**NBAgroup** 

LAND DEVELOPMENT CONSULTANTS

Civil Engineering Land Surveying Landscape Architecture Project Management Town Planning Urban Design

PROPOSED DEVELOPMENT STAGING PLAN 14895DP4 V5

Bairnsdale-Dargo Road, Bairnsdale East Gippsland Shire