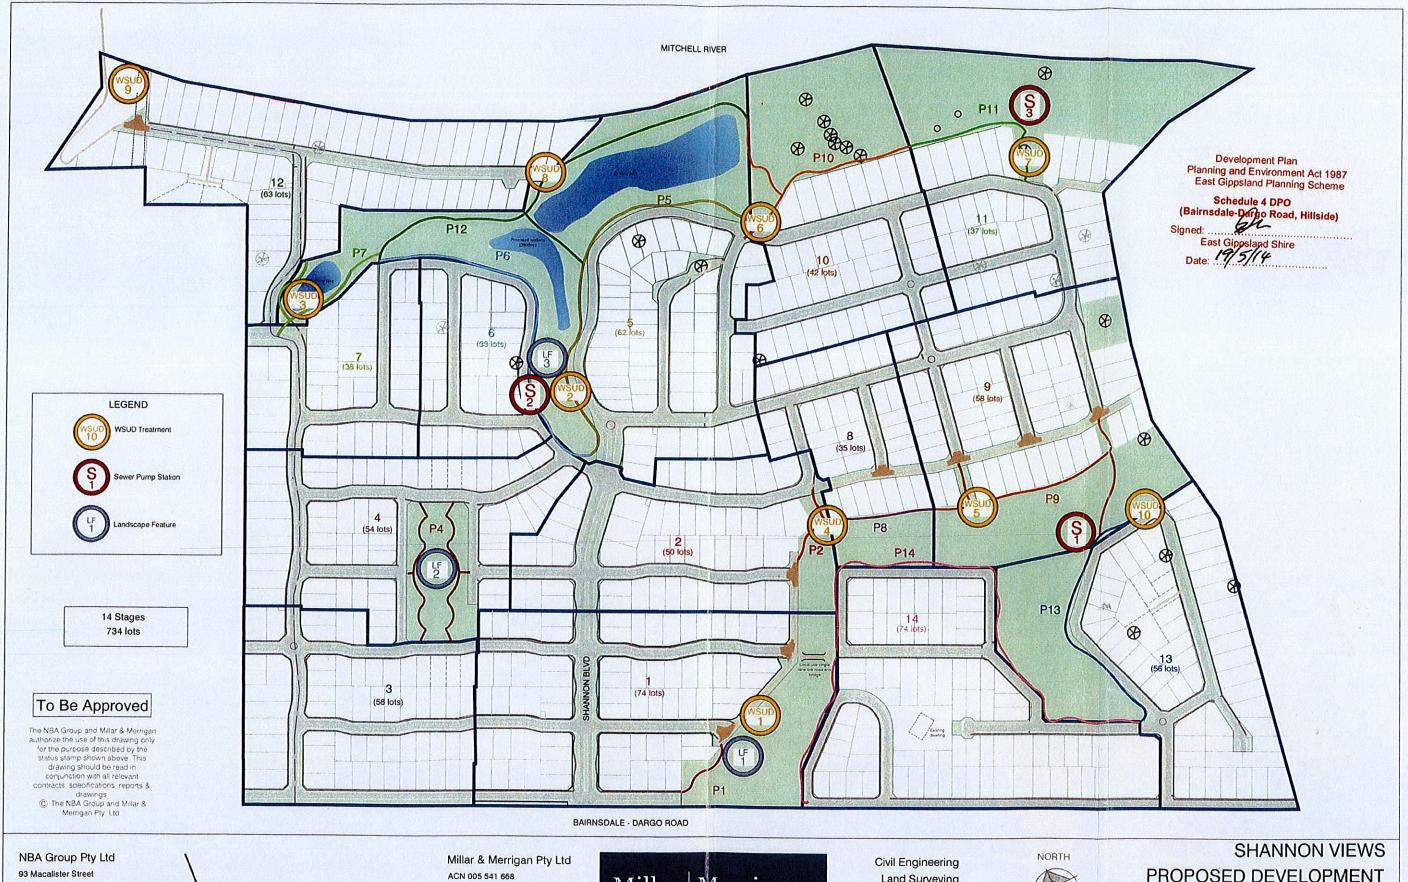

PROPOSED DEVELOPMENT STAGING PLAN 14895DP4 V5

Bairnsdale-Dargo Road, Bairnsdale East Gippsland Shire

m 0418 402 240 O (03) 5143 0340

f (03) 5143 1244

w www.nbagroup.com.au e nick@nbagroup.com.au

**NBAgroup** 

LAND DEVELOPMENT CONSULTANTS

Civil Engineering Land Surveying Landscape Architecture Project Management Town Planning Urban Design

PROPOSED DEVELOPMENT STAGING PLAN 14895DP4 V5

Bairnsdale-Dargo Road, Bairnsdale East Gippsland Shire