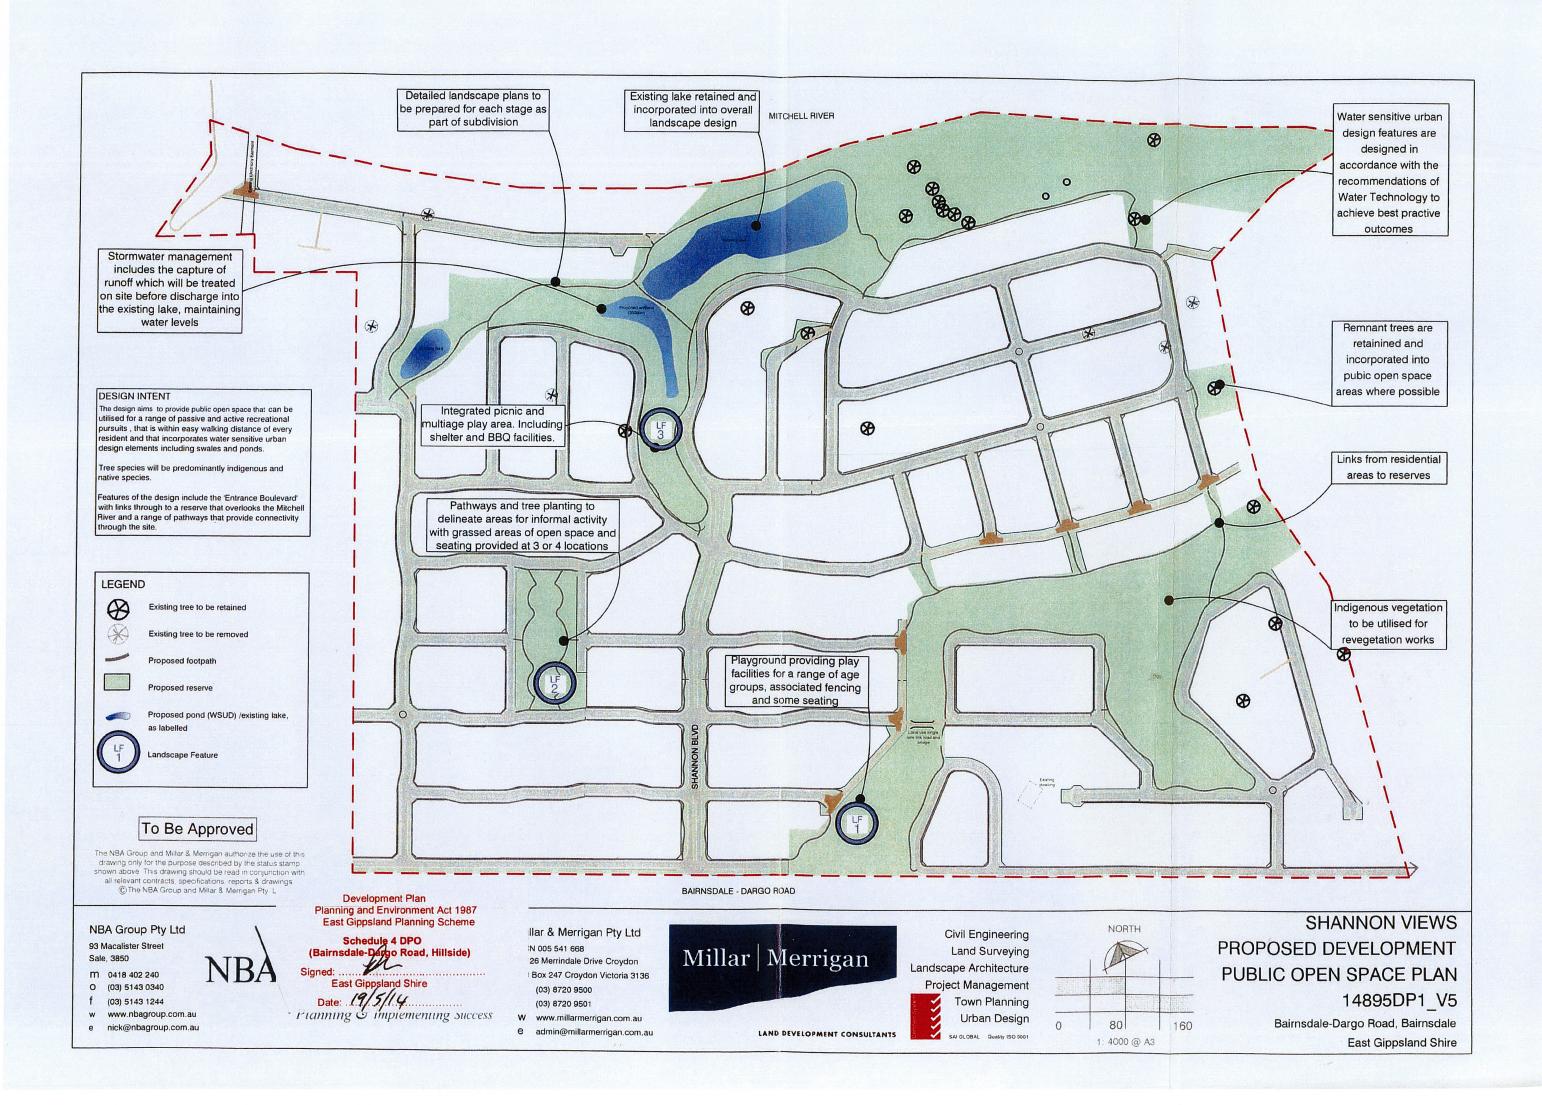

Sale, 3850

m 0418 402 240

O (03) 5143 0340

(03) 5143 1244

www.nbagroup.com.au

e nick@nbagroup.com.au

NBAgroup

Planning & Implementing Success

2/126 Merrindale Drive Croydon PO Box 247 Croydon Victoria 3136

(03) 8720 9500 (03) 8720 9501

W www.millarmerrigan.com.au

e admin@millarmerrigan.com.au



LAND DEVELOPMENT CONSULTANTS

Land Surveying Landscape Architecture Project Management Town Planning Urban Design SAI GLOBAL Quality ISO 9001



PROPOSED DEVELOPMENT STAGING PLAN 14895DP4 V5

Bairnsdale-Dargo Road, Bairnsdale East Gippsland Shire



m 0418 402 240 O (03) 5143 0340

f (03) 5143 1244

w www.nbagroup.com.au e nick@nbagroup.com.au

**NBAgroup** 

Planning & Implementing Success

2/126 Merrindale Drive Croydon PO Box 247 Croydon Victoria 3136

- (03) 8720 9500
- (03) 8720