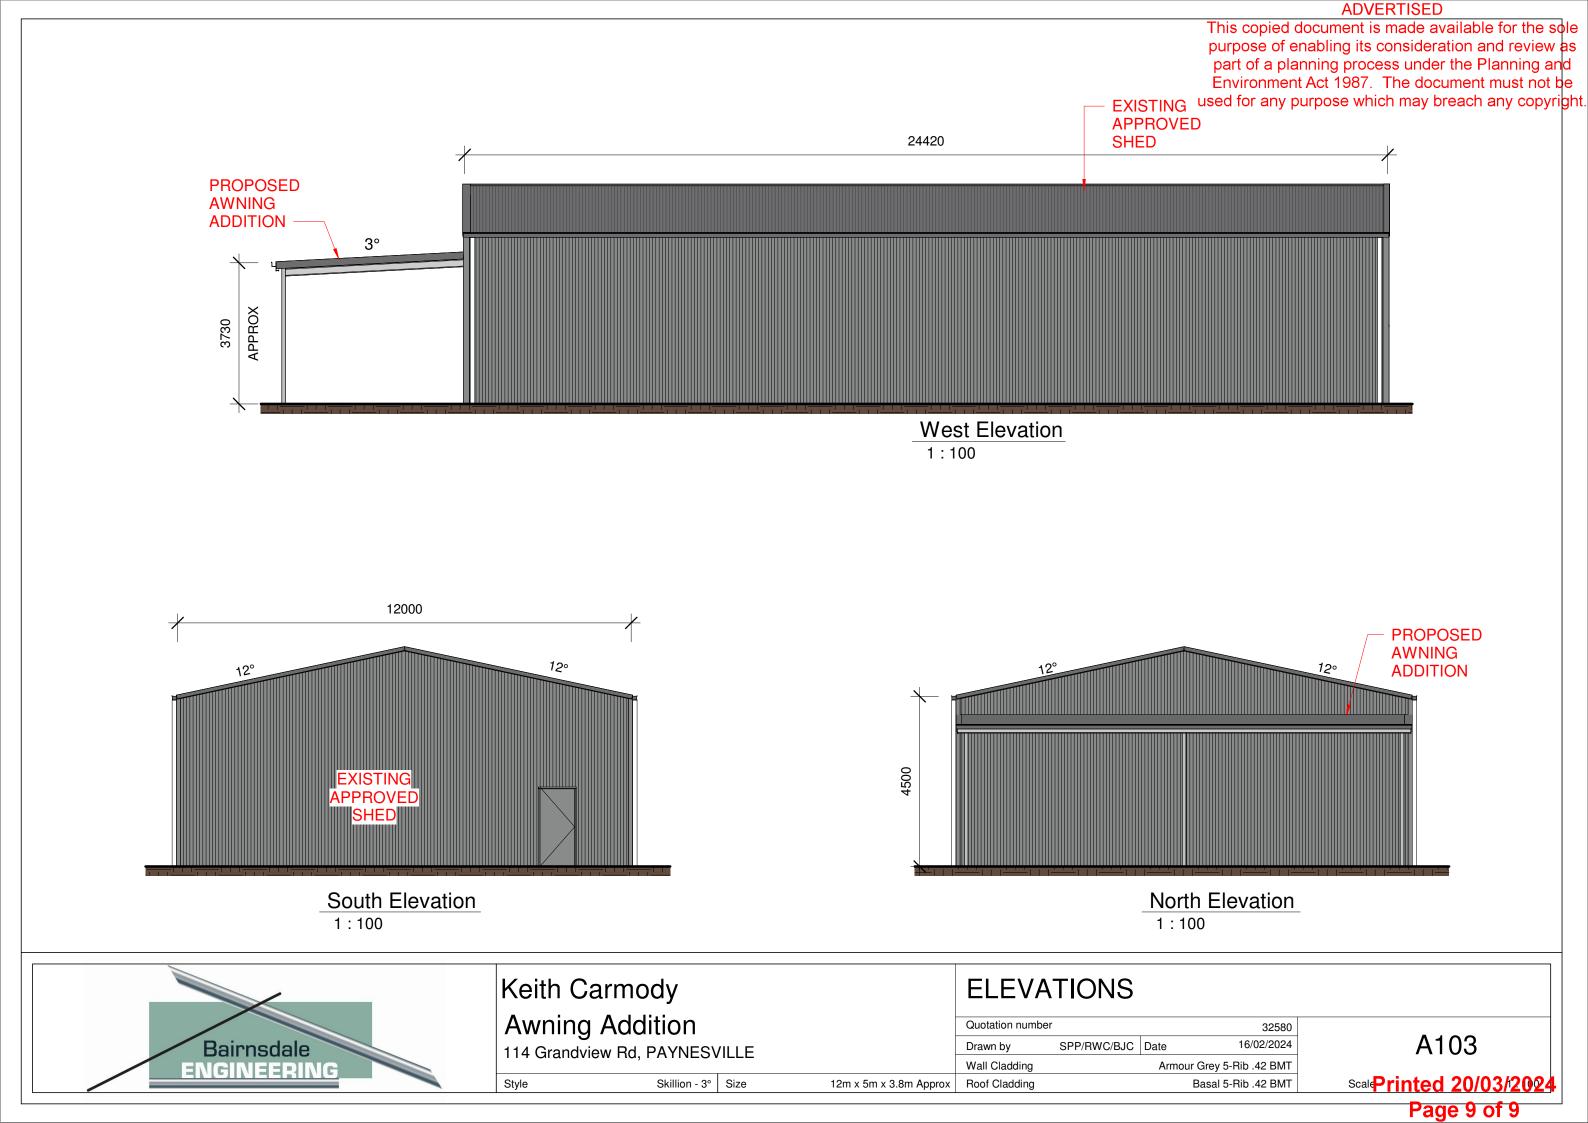

## NOTICE OF AN APPLICATION FOR AN AMENDMENT TO A PLANNING PERMIT

| The land affected by the application is located at:        | 114 Grandview Road PAYNESVILLE 3880<br>Lot: B PS: 738985                                                                   |
|------------------------------------------------------------|----------------------------------------------------------------------------------------------------------------------------|
| The application is to amend permit number 5.2022.103.2 by: | Amend endorsed plans of the outbuilding. The outbuilding will now include an addition of a 5m awning along the north side. |
| The application reference number is:                       | 5.2022.103.3                                                                                                               |
| The applicant for the amendment to the permit is:          | Bairnsdale Engineering                                                                                                     |