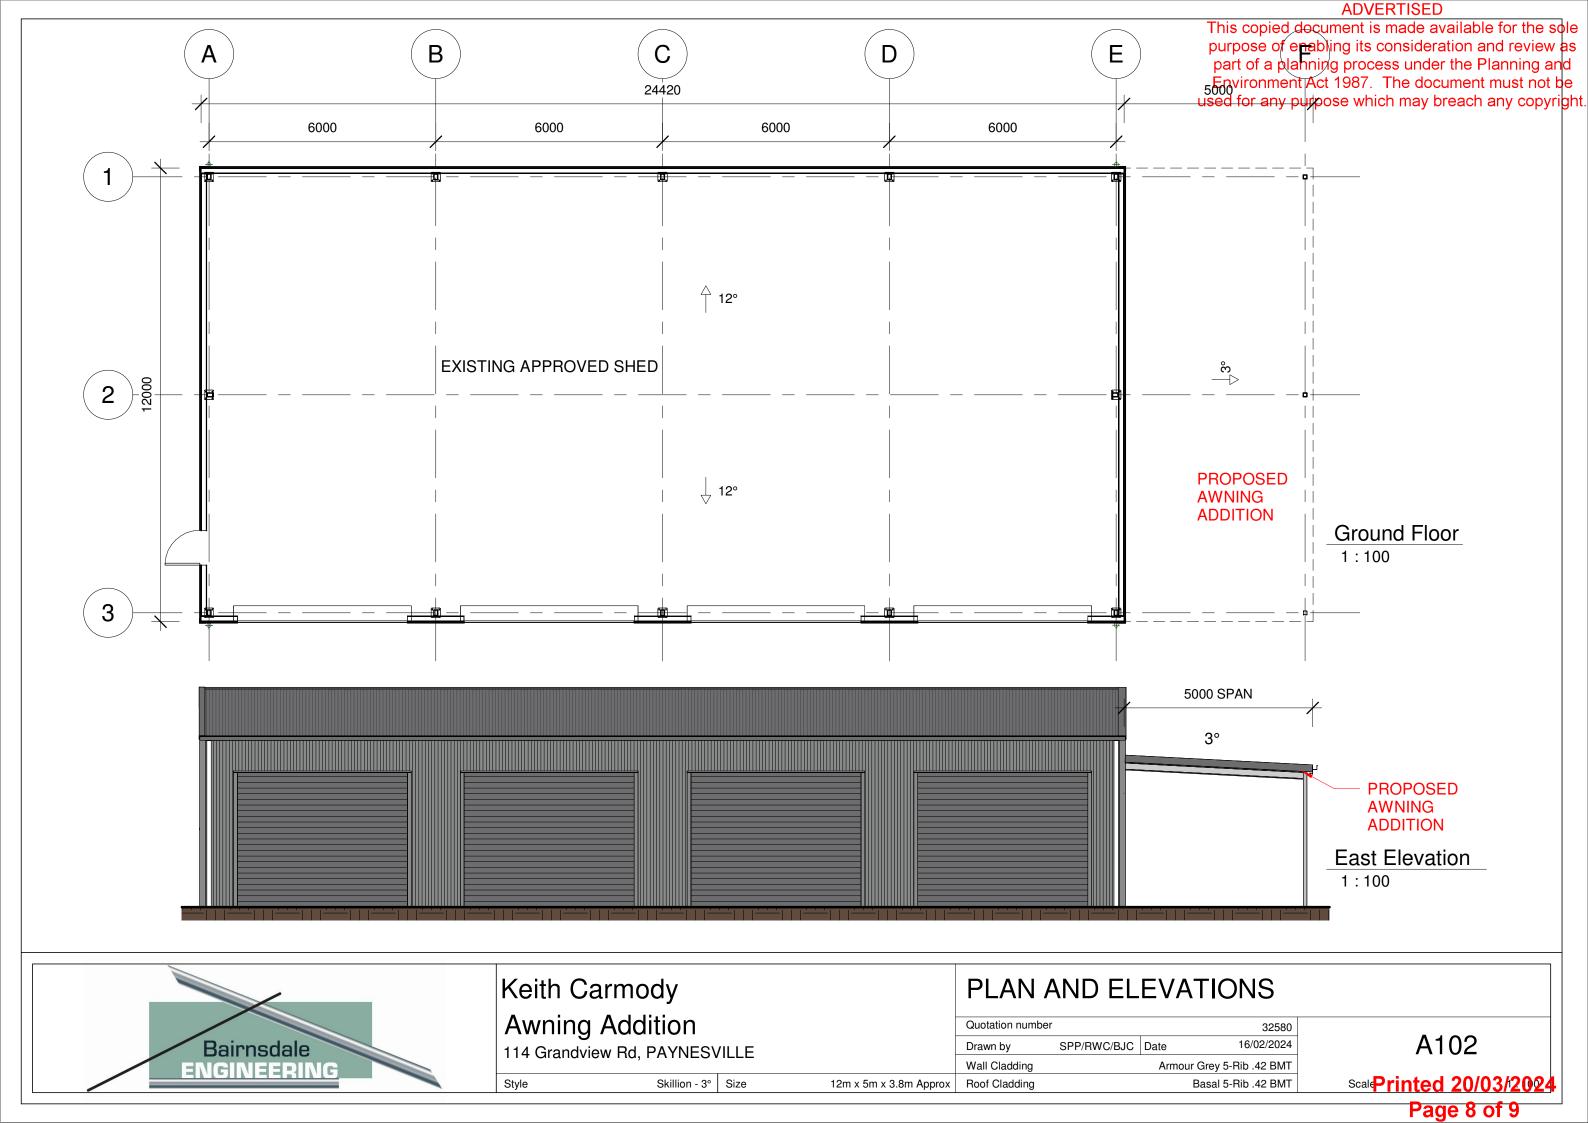

## NOTICE OF AN APPLICATION FOR AN AMENDMENT TO A PLANNING PERMIT

| The land affected by the application is located at:        | 114 Grandview Road PAYNESVILLE 3880<br>Lot: B PS: 738985                                                                   |
|------------------------------------------------------------|----------------------------------------------------------------------------------------------------------------------------|
| The application is to amend permit number 5.2022.103.2 by: | Amend endorsed plans of the outbuilding. The outbuilding will now include an addition of a 5m awning along the north side. |
| The application reference number is:                       | 5.2022.103.3                                                                                                               |
| The applicant for the amendment to the permit is:          | Bairnsdale Engineering                                                                                                     |