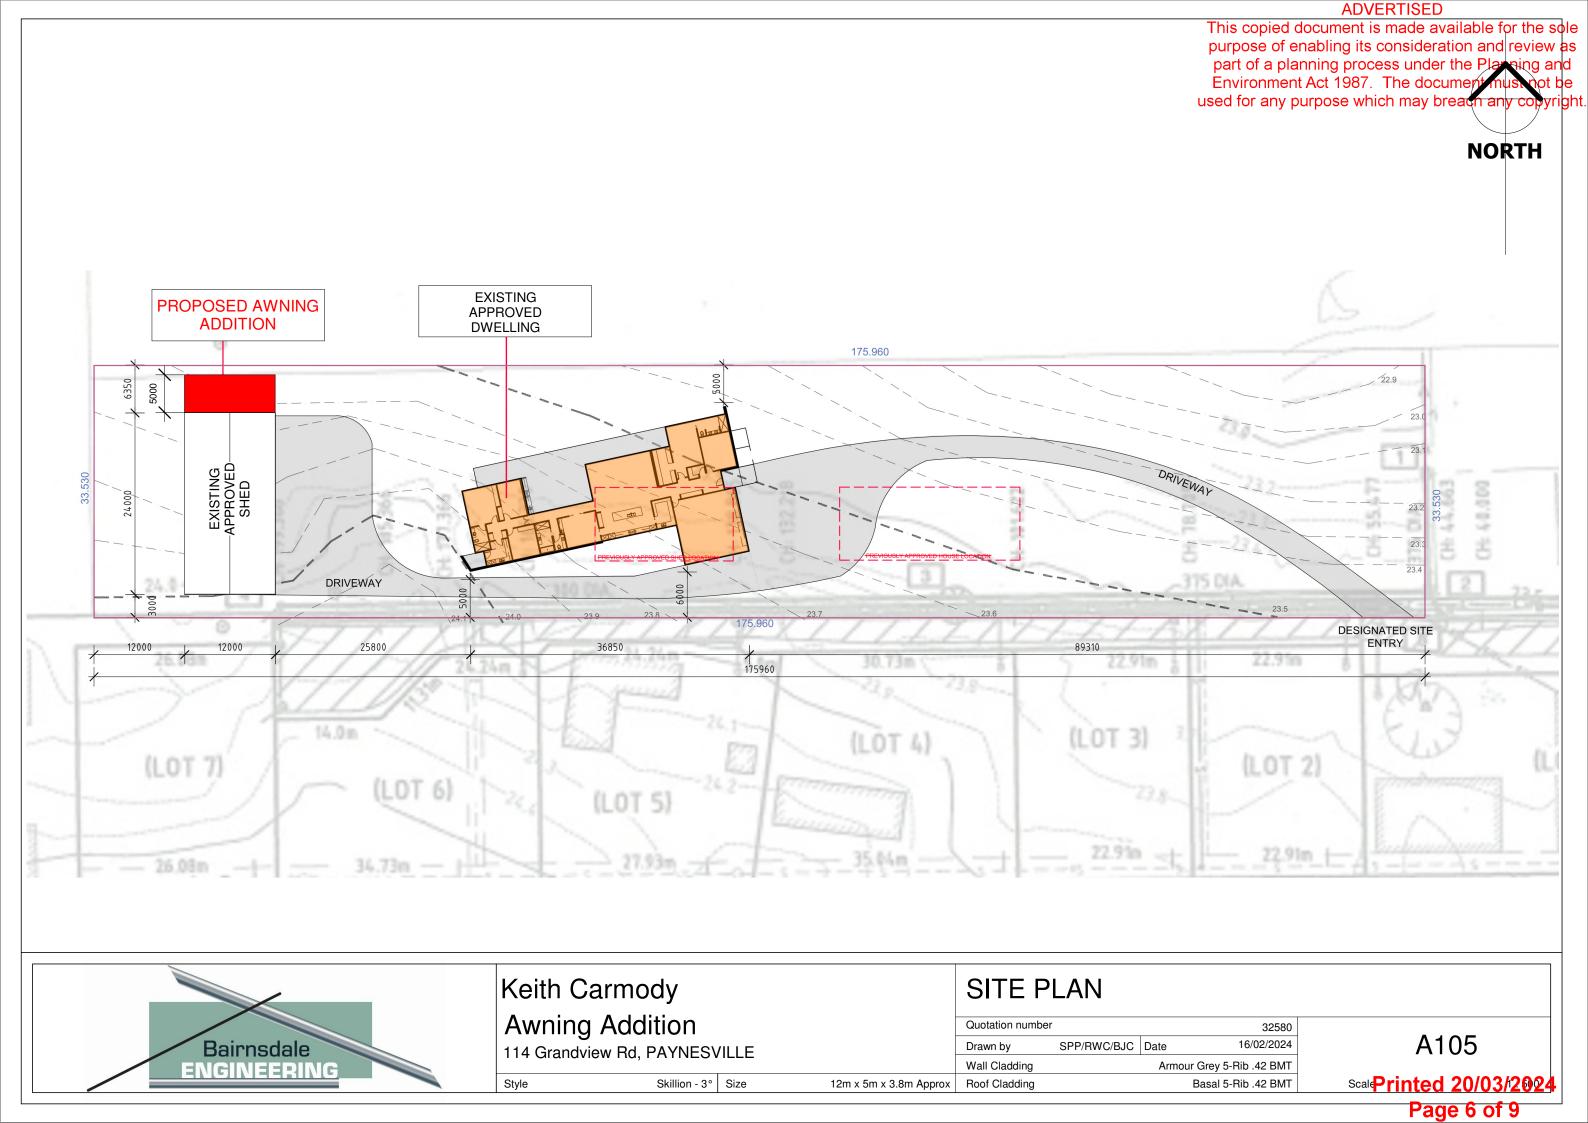

## NOTICE OF AN APPLICATION FOR AN AMENDMENT TO A PLANNING PERMIT

| The land affected by the application is located at:        | 114 Grandview Road PAYNESVILLE 3880<br>Lot: B PS: 738985                                                                   |
|------------------------------------------------------------|----------------------------------------------------------------------------------------------------------------------------|
| The application is to amend permit number 5.2022.103.2 by: | Amend endorsed plans of the outbuilding. The outbuilding will now include an addition of a 5m awning along the north side. |
| The application reference number is:                       | 5.2022.103.3                                                                                                               |
| The applicant for the amendment to the permit is:          | Bairnsdale Engineering                                                                                                     |