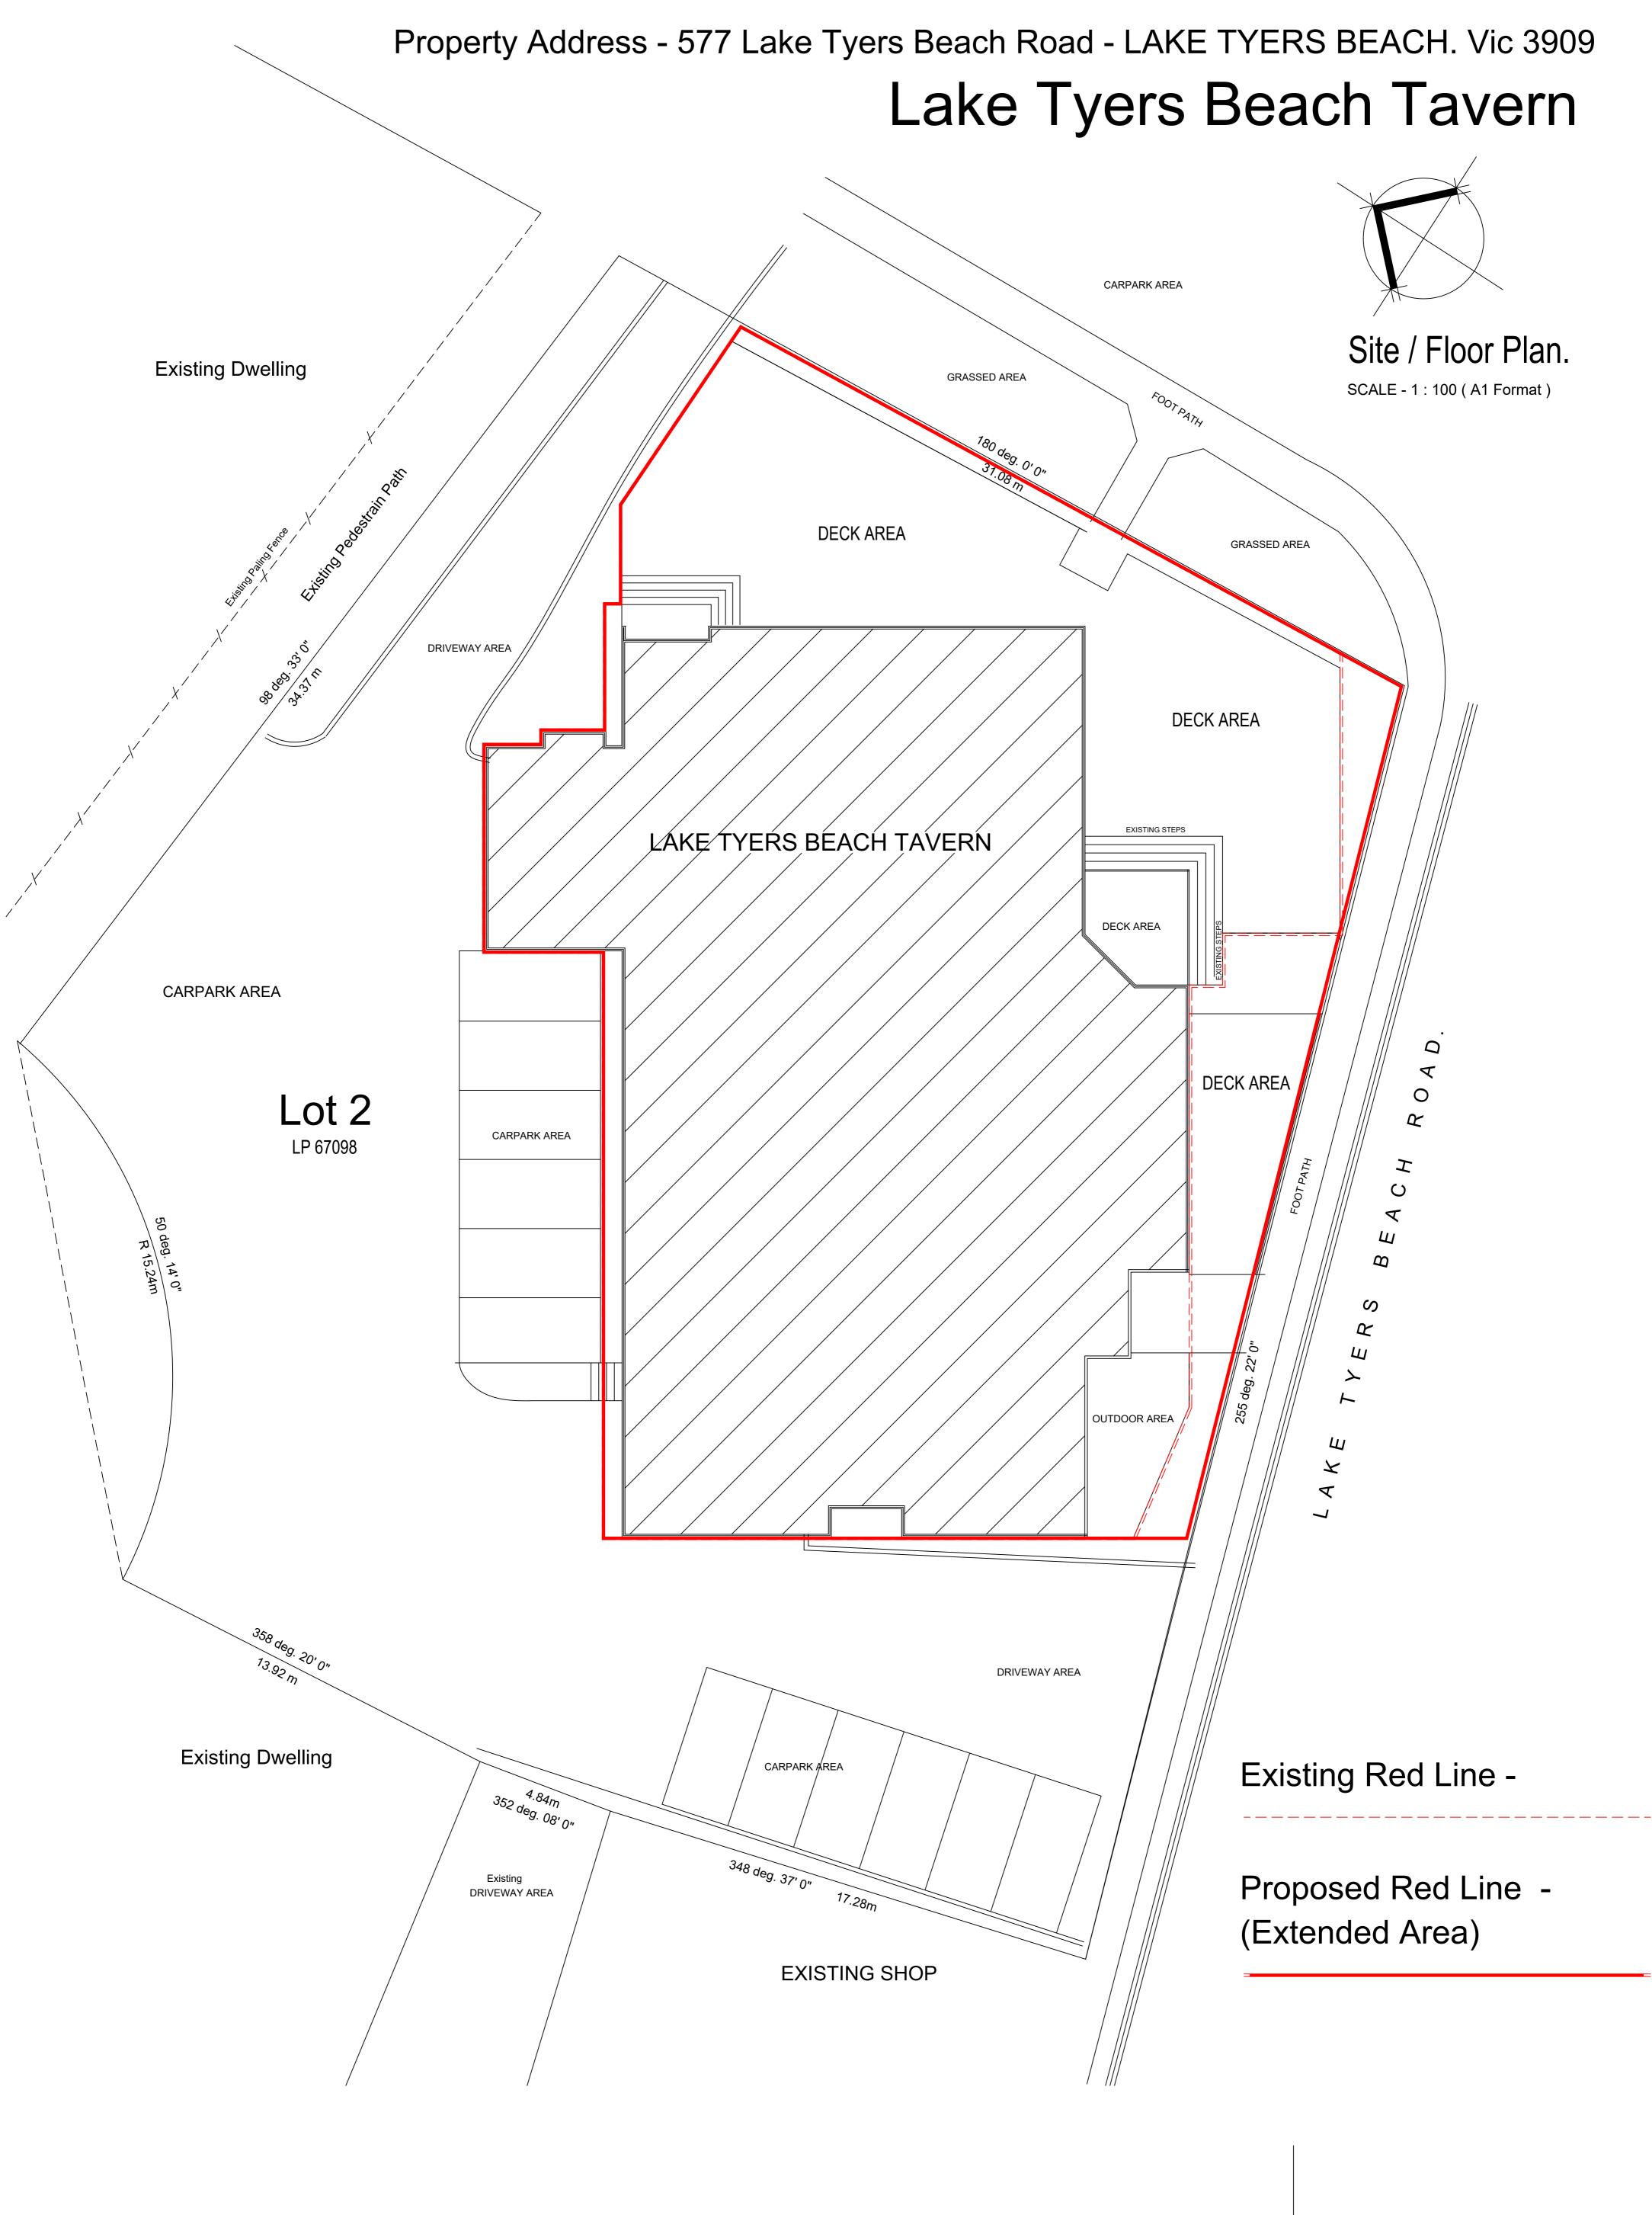

#### **Planning Dept -**

Re New Application - Lake Tyers Beach Tavern - Extension of a red line area

**Robert Pringle** 

Please find attached new application to Extend an existing 'Red Line' Licenced area for the Lake Tyers Beach Tavern.

An Outdoor Dining Area (Deck Extension - App 459/2020/P) was approved and constructed during covid with temporary exemption for an extended Licenced area. The owner would like to extend the Red line licence area to include these areas previously used adjacent to the Southern boundary/Lake Tyers Beach roadway.

Previous comments provided by yourself (Robert) was that notice would be required, but existing/previous use without objections received would provide justification for the extended area.

Can you please provide a reference number and invoice for the Application.

Copies of the Existing Approved Plan, and the Proposed Extended plan are attached. (I can provide a plan with existing area removed if required)

**Best Regards** 

Ashley Carroll

Lake Tyers Beach Design

Cytopyright State of Victoria. No part of this publication may be reproduced except as permitted by the Copyright Act 1968 (Cth), to comply with a statutory requirement or pursuant to a written agreement. The information is only valid at the time and in the form obtained from the LANDATA REGD TM System. None of the State of Victoria, its agents or contractors, accepts responsibility for any subsequent publication or reproduction of the information.

Lake Tyers Beach Tavern - lake tyers beach

tp 2. 3

Job No: 19031