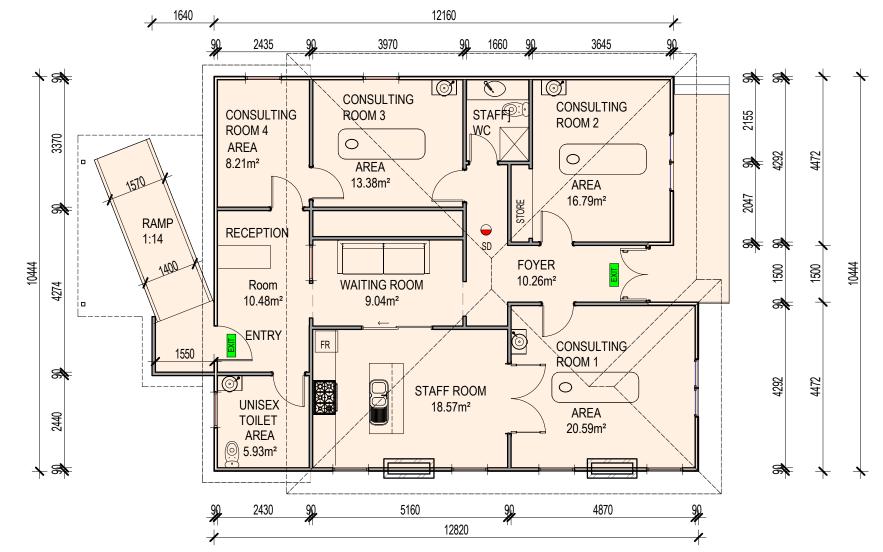

## **PROPOSED CHANGE OF USE:**

CLASS1A TO CLASS 9A (MEDICAL CONSULTANT)

TOTAL FLOOR AREA: 147m<sup>2</sup>

CHANGE OF USE DWELLING CLASS 1A TO MEDICAL CENTRE CLASS 9A:

## **MEDICAL CENTRE**

- REQUIRES A PLANNING PERMIT UNDER CLAUSE 52.06-3.
  - CAR PARKING

C RM1 (5 PARKS) / C RM2 (3 PARKS) / C RM3 (3 PARKS) / C RM4 (3 PARKS)

TOTAL 11 PARKS - REQUIRED PARKS = 15 PARKS REQUIRED DISPENSATION REQUIRED FOR 3 PARKS.

FLOOR PLAN
Scale.:1:100

52.06-3 PERMIT REQUIREMENTCAR PARKING - **MEDICAL CENTRE** 

**PARKS** 

- 5 To the first person providing health services plus
- 3 To every other person providing health services

This information shall be copyright except for the sole purpose of assisting the organisation named in the this document in performing tasks associated with the nominated project. This drawing and associated or derived information shall not be used for other purposes or transferred to other without written permission of `A1 Building Design & Drafting © Copyright

A1 BUILDING DESIGN

AND DRAFTING

P.O. Box 911 Bairnsdale Victoria 3875

Mob.: 0438 560 215

|                | Date:                   |                                                          |                          |           | Dogo 9 of 9              |                      |
|----------------|-------------------------|----------------------------------------------------------|--------------------------|-----------|--------------------------|----------------------|
|                | _                       | Job No:                                                  | 17950                    | Revision: | Printed 20/08/20         |                      |
| Client Approva | al Signature:           | Project: Class 9a (MEDICAL) - 60 LIGAR STREET BAIRNSDALE |                          |           | LIGAR STREET BAIRNSDALE  |                      |
| Plot Date:     | 13/02/2024 12:20:44 PM  | PROPOSED CHANGE OF USE FROM CLASS 1A TO CLASS TO         |                          |           |                          |                      |
| Drawn:         | MEAGHAN GAMBLE DPAD2468 | CHERIL TWIN RIVERS OSTEOPATHY CLINIC - SHARON BAINS      |                          |           |                          |                      |
| Designed:      | MJG                     | Client: TWIN RIVERS OSTEOPATHY CLINIC - SHARON BANKS     |                          |           | ATHY CLINIC SHAPON BANKS |                      |
| A3 Scale:      | 1:100                   | THE. SHOUND I LOOK FLAIN                                 |                          |           |                          |                      |
| Date:          | FEBURARY 2024           | - Title:                                                 | Title: GROUND FLOOR PLAN |           |                          | CPOLIND ELOOP DI ANI |