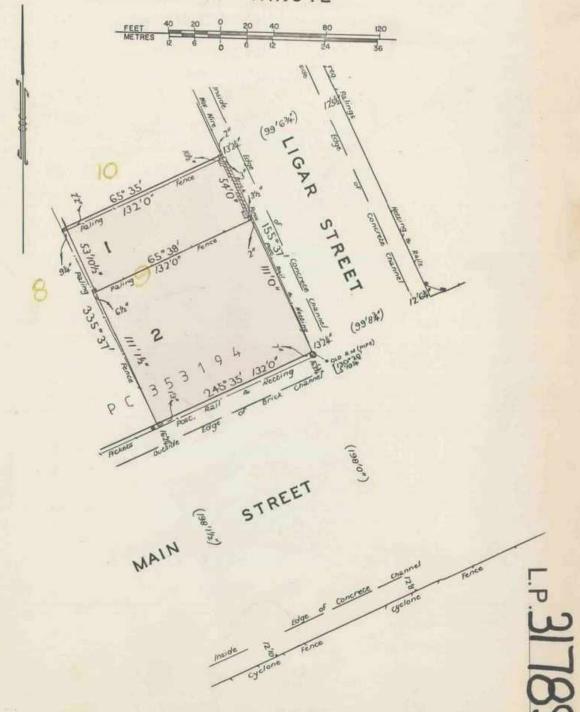

LP 31789

PLAN OF SUBDIVISION OF EDIT

CROWN ALLOTMENT 9 , SECTION 39

TOWNSHIP OF BAIRNSDALE

PARISH OF BAIRNSDALE

COUNTY OF TANJIL

FOR APPROPRIATIONS, ETC. SEE BACK HEREOF

Printed 20/03/2024

Page 4 of 8

OFFICE OF TITLES

Page 5 of 8

Printed 20/03/2024

This copied document is made available for the sole purpose of enabling its consideration and review as part of a planning process under the Planning and Environment Act 1987. The document must not be used for any purpose which may breach any copyright.