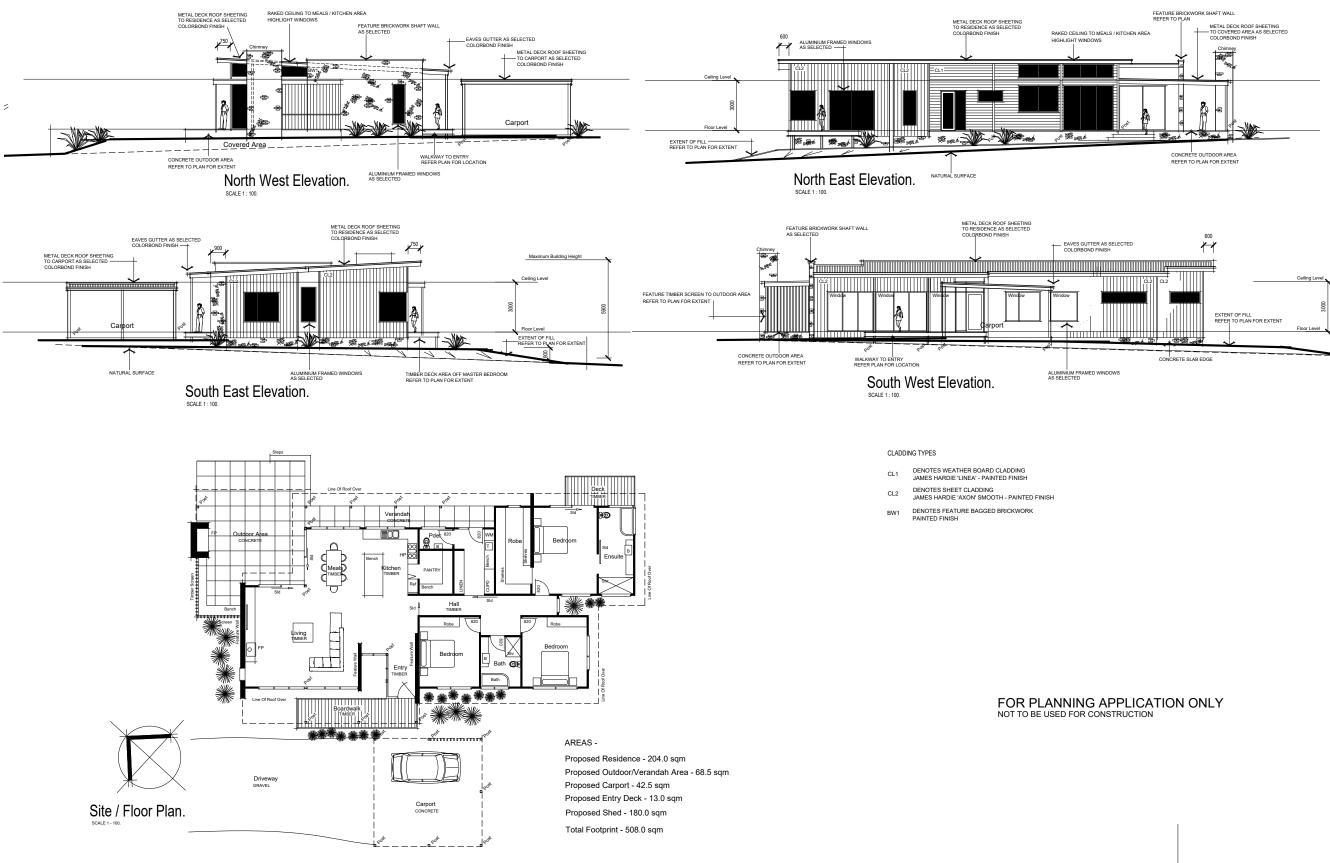

### NOTICE OF AN APPLICATION FOR PLANNING PERMIT

| The land affected by the application is located at: | 62 Old Bunga Road LAKE BUNGA 3909<br>Lot: 2 PPS: 918831 |
|-----------------------------------------------------|---------------------------------------------------------|
| The application is for a permit to:                 | Dwelling and outbuilding                                |
| The applicant for the permit is:                    | Lake Tyers Beach Design                                 |
| The application reference number is:                | 5.2024.88.1                                             |