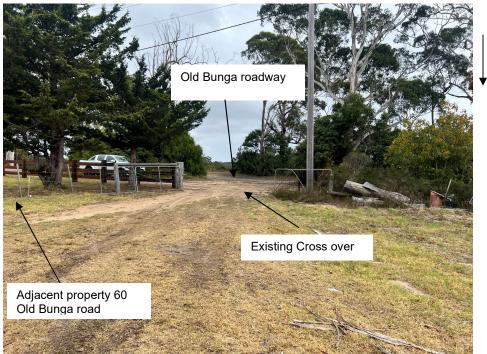

of the building when viewed from the roadway or adjacent farm land.

It is believed that smaller sized Farming Zoned allotment is best suited for Residential use in keeping with neighboring allotments along the Old Bunga roadway and the proposed location provides a uniform setback distance consistent along the roadway.

The siting issue for 100mm from another Dwelling has not been achieved.

### 35.07-7 Signs

Not Applicable.

Printed 8/04/2024 Page 9 of 19

This copied document is made available for the sole purpose of enabling its consideration and review as part of a planning process under the Planning and Environment Act 1987. The document must not be used for any purpose which may breach any copyright.

### **Reggardo Residence**

62 Old Bunga Road – Lake Bunga. Proposed Residence.



**Photo Above -** Photo viewed from inside the inside the Property boundary looking at the existing cross over from Old Bunga Road.



**Photo Above -** Photo viewed from front boundary looking East across the Proposed Building Site. The site is free from vegetation.

Printed 8/04/2024 Page 10 of 19

### ADVERTISED This copied document is made available for the sole CHRIS O'BRIEN & Crupped provabling its consideration and review as part of a planning process under the Planning and CONSULTING CIVIL & ST Environment Act 1987. The document must not be used for any purpose which may breach any copyright.

Reference No: B24075

**Project No: 360223** 

15/03/2024

Darren & Joanne Reggardo

Attn: Joanne Reggardo

Dear Joanne,

### RE: Proposed New Dwelling(Earthworks > 1m) 62 Old Bunga Road, L