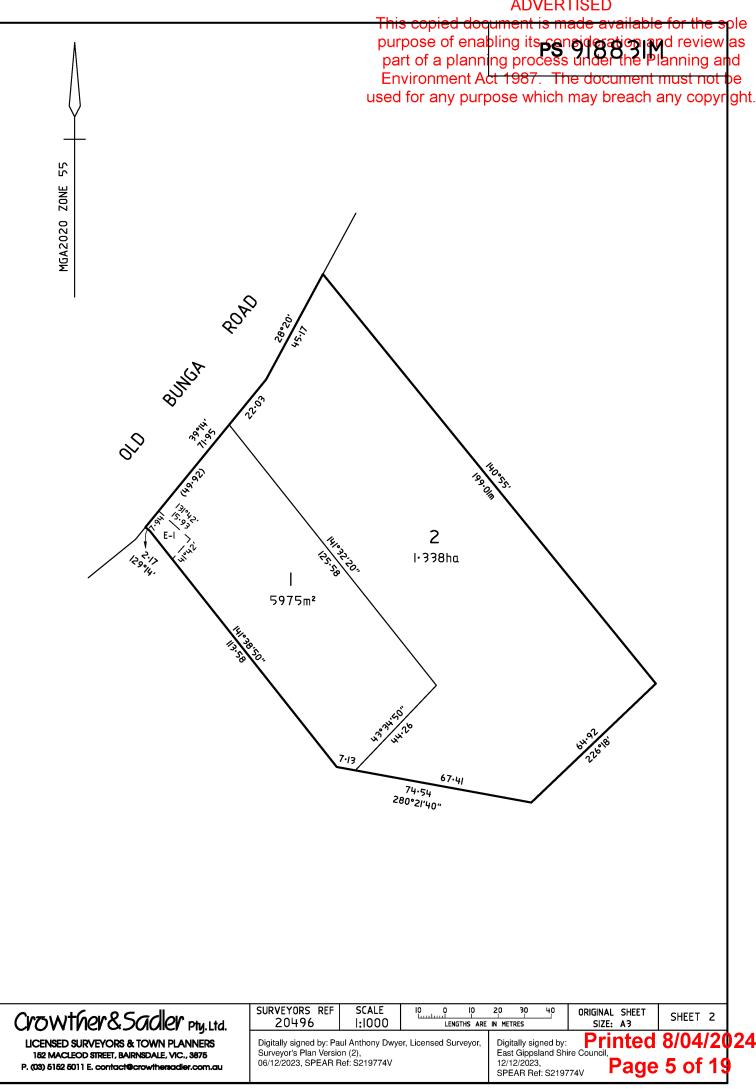

### LAND DESCRIPTION

Lot 2 on Plan of Subdivision 918831M. PARENT TITLE Volume 12534 Folio 183 Created by instrument PS918831M 01/03/2024

### DIAGRAM LOCATION

SEE PS918831M FOR FURTHER DETAILS AND BOUNDARIES