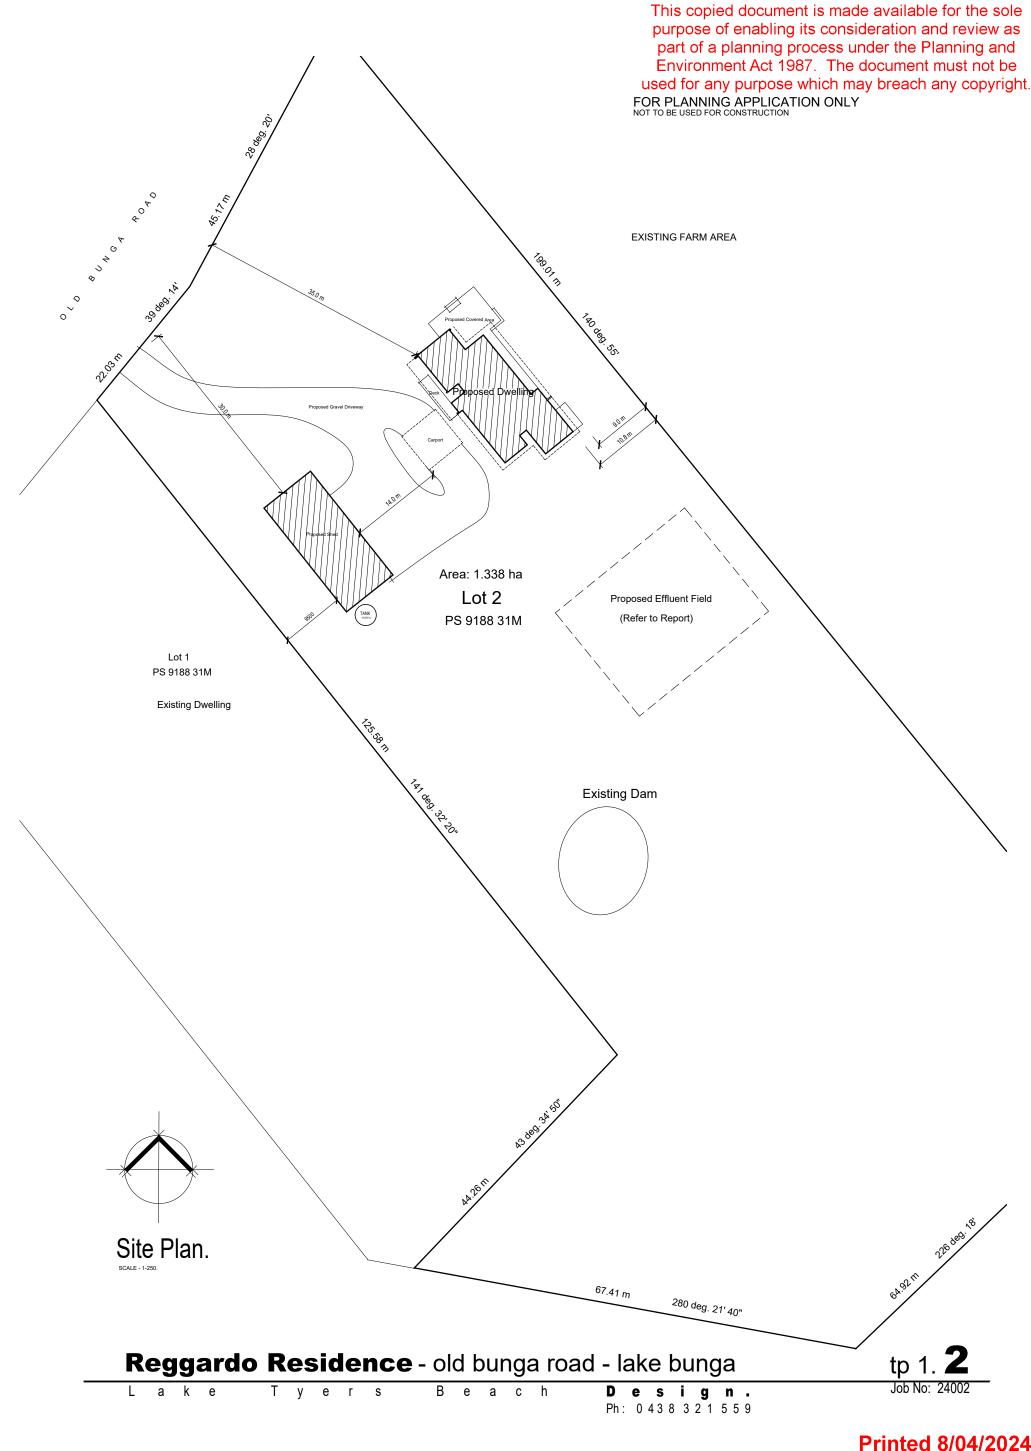

### NOTICE OF AN APPLICATION FOR PLANNING PERMIT

| The land affected by the application is located at: | 62 Old Bunga Road LAKE BUNGA 3909<br>Lot: 2 PPS: 918831 |
|-----------------------------------------------------|---------------------------------------------------------|
| The application is for a permit to:                 | Dwelling and outbuilding                                |
| The applicant for the permit is:                    | Lake Tyers Beach Design                                 |
| The application reference number is:                | 5.2024.88.1                                             |

### LAND DESCRIPTION

Lot 2 on Plan of Subdivision 918831M. PARENT TITLE Volume 12534 Folio 183 Created by instrument PS918831M 01/03/2024

### DIAGRAM LOCATION

SEE PS918831M FOR FURTHER DETAILS AND BOUNDARIES

Street Address: 62 OLD BUNGA ROAD LAKE BUNGA VIC 3909