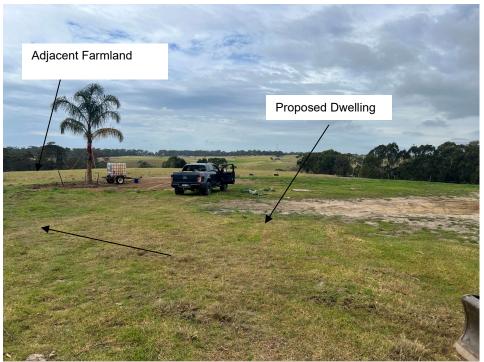

suited for Residential use in keeping with neighboring allotments along the Old Bunga roadway and the proposed location provides a uniform setback distance consistent along the roadway.

The siting issue for 100mm from another Dwelling has not been achieved.

### 35.07-7 Signs

Not Applicable.

Printed 8/04/2024 Page 9 of 19

This copied document is made available for the sole purpose of enabling its consideration and review as part of a planning process under the Planning and Environment Act 1987. The document must not be used for any purpose which may breach any copyright.

### **Reggardo Residence**

62 Old Bunga Road – Lake Bunga. Proposed Residence.



**Photo Above -** Photo viewed from inside the inside the Property boundary looking at the existing cross over from Old Bunga Road.



**Photo Above -** Photo viewed from front boundary looking East across the Proposed Building Site. The site is free from vegetation.

Printed 8/04/2024 Page 10 of 19

### ADVERTISED This copied document is made available for the sole CHRIS O'BRIEN & Crupped provabling its consideration and review as part of a planning process under the Planning and CONSULTING CIVIL & ST Environment Act 1987. The document must not be used for any purpose which may breach any copyright.

Reference No: B24075

**Project No: 360223** 

15/03/2024

Darren & Joanne Reggardo

Attn: Joanne Reggardo

Dear Joanne,

### RE: Proposed New Dwelling(Earthworks > 1m) 62 Old Bunga Road, Lake Bunga

Chris O'Brien & Company Pty Ltd have been engaged by Ashley Carroll of Lake Tyers Beach Design on behalf of Darren & Joanne